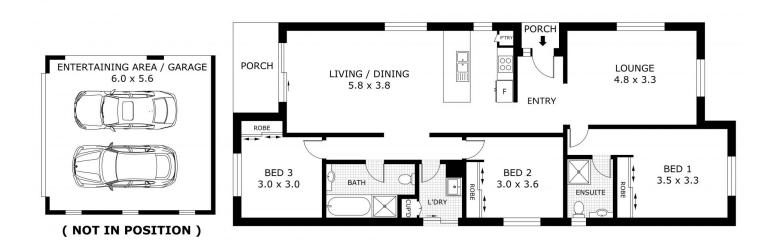

## 7/4-6 Greenview Circuit Epsom VIC

Nestled on the edge of parkland as part of the Acacia Park subdivison, this beautifully presented, low maintenance property offers 3 bedrooms, 2 bathrooms & two separate living areas. The main bedroom includes an ensuite & built in robes while the remaining bedrooms also have built in robes. There's a 4 piece, sleek family bathroom & practical laundry with storage. Living space comprises of the formal lounge & combined kitchen, dining & sitting areas. Ducted heating & cooling & a split system maintain comfort control throughout the home. A glass sliding door leads outside to the covered entertaining space, established side plants provide privacy while synthetic grass & pebbles create a secure yard which can be easily locked up & left if required. The double garage is accessed directly from the street & is open on one side. Close to schools, transport, Epsom Village & Train Station, Bunnings & just a 10 minute (approx) drive to Bendigo CBD, this property is sure to

3 📭 2 🔓 2 😭

**Price**: \$450,000-\$480,000 NEW PRICE

Land Size: 311 sqm

View : https://www.goggin.com.au/sale/vic/greater-

bendigo-region/epsom/residential/townhous

e/7949577

Melinda Goggin 03 5442 1422

Scale in metres. Indicative only. Dimensions are approximate. All information contained herein is gathered from sources we believe to be reliable. However we cannot guarantee its accuracy and interested parties should rely on their own enquiries.

Residence - 113.0 m² Verandah - 6.6 m² Garage - 33.0 m² Total - 152.6 m²