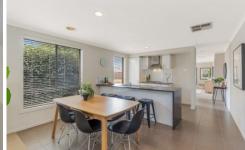

## 7/4-6 Greenview Circuit Epsom VIC

Nestled on the edge of parkland as part of the Acacia Park subdivison, this beautifully presented, low maintenance property offers 3 bedrooms, 2 bathrooms & two separate living areas. The main bedroom includes an ensuite & built in robes while the remaining bedrooms also have built in robes. There's a 4 piece, sleek family bathroom & practical laundry with storage. Living space comprises of the formal lounge & combined kitchen, dining & sitting areas. Ducted heating & cooling & a split system maintain comfort control throughout the home. A glass sliding door leads outside to the covered entertaining space, established side plants provide privacy while synthetic grass & pebbles create a secure yard which can be easily locked up & left if required. The double garage is accessed directly from the street & is open on one side. Close to schools, transport, Epsom Village & Train Station, Bunnings & just a 10 minute (approx) drive to Bendigo CBD, this property is sure to