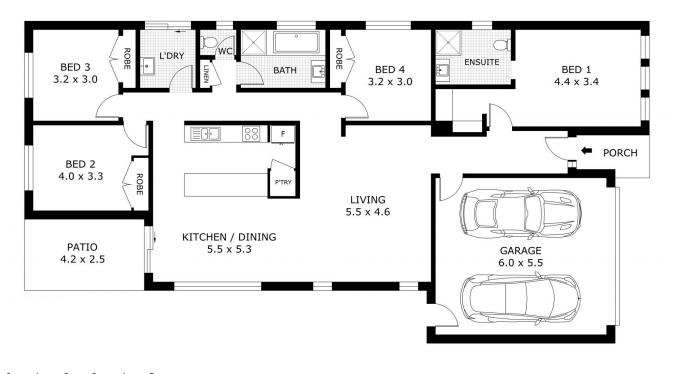

## **315 Howard Street Jackass Flat VIC**

Set on a 592m2 (approx) allotment is this fabulous property which offers 4 bedrooms, 2 bathrooms & a double lock up garage with internal access. The spacious main bedroom features an ensuite & walk in robe while the remaining 3 bedrooms all have built in robes. The open plan living/meals/kitchen area forms the central hub of the home. The kitchen itself provides good bench & cupboard space, a built in pantry, dishwasher, gas cooktop & electric oven. A glass sliding door opens to the undercover entertaining space & low maintenance & secure backyard. There's a sleek family bathroom, separate toilet & laundry as well as a built in linen cupboard. Ducted heating & a split system maintain climate control throughout the home. All this in a great location close to schools, shops, transport, child care & Neanger Golf Course & only a 10 minute (approx) drive to Bendigo CBD. NB: photos show green grass but this is currently not green.

Melinda Goggin 03 5442 1422

| ) 1 | 2 | 3 | 4 | 5 |                                                                                                                                                           | Residence<br>Porch         | e - 148.4 m²<br>- 3.4 m²                                                 |   |
|-----|---|---|---|---|-----------------------------------------------------------------------------------------------------------------------------------------------------------|----------------------------|--------------------------------------------------------------------------|---|
|     |   |   |   |   | approximate. All information contained herein is gathered from sources we<br>even its accuracy and interested parties should rely on their own enquiries. | e Garage<br>Patio<br>Total | - 33.0 m <sup>2</sup><br>- 10.5 m <sup>2</sup><br>- 195.3 m <sup>2</sup> | Z |