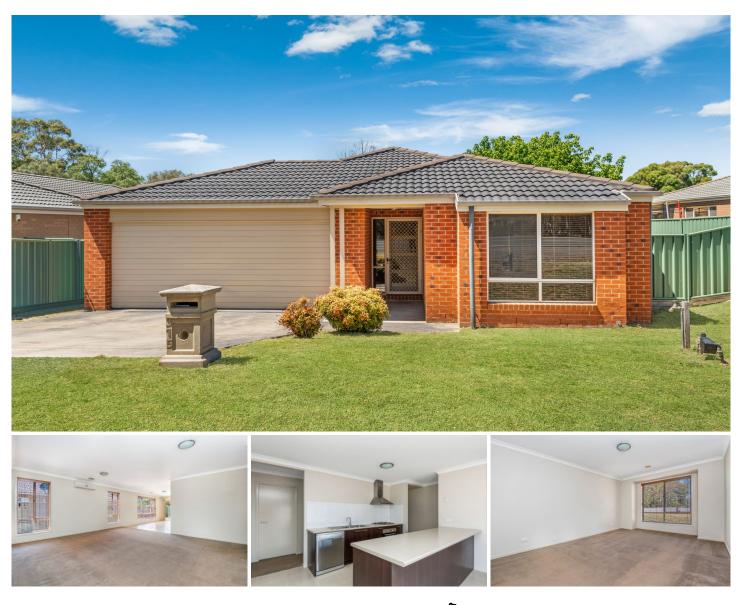

## **315 Howard Street Jackass Flat VIC**

Set on a 592m2 (approx) allotment is this fabulous property which offers 4 bedrooms, 2 bathrooms & a double lock up garage with internal access. The spacious main bedroom features an ensuite & walk in robe while the remaining 3 bedrooms all have built in robes. The open plan living/meals/kitchen area forms the central hub of the home. The kitchen itself provides good bench & cupboard space, a built in pantry, dishwasher, gas cooktop & electric oven. A glass sliding door opens to the undercover entertaining space & low maintenance & secure backyard. There's a sleek family bathroom, separate toilet & laundry as well as a built in linen cupboard. Ducted heating & a split system maintain climate control throughout the home. All this in a great location close to schools, shops, transport, child care & Neanger Golf Course & only a 10 minute (approx) drive to Bendigo CBD. NB: photos show green grass but this is currently not green.

## 4 🛤 2 🚔 2 🚘

| Price      | : \$ 495,000 |
|------------|--------------|
| I and Siza | • 502 cam    |

Land Size : 592 sqm View : https://wy

: https://www.goggin.com.au/sale/vic/greater-

bendigo-region/jackass-flat/residential/hous e/7909999