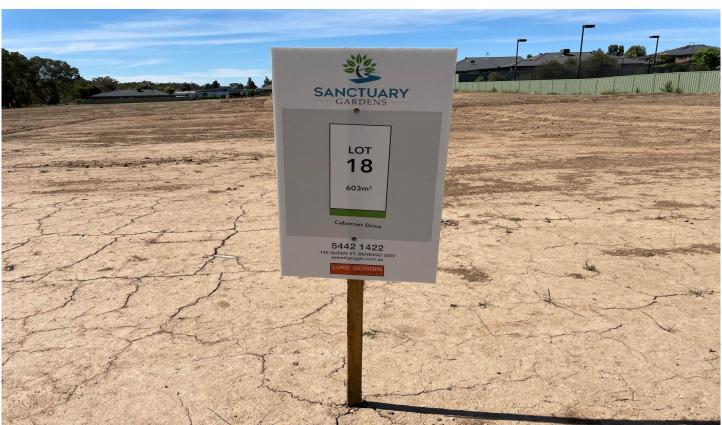

Lot 18, Cabernet Drive presents a generous 603m2 of space for crafting your ideal home. With the added advantage of fronting Myers Creek Reserve, this property allows you to start your day with views of tranquillity, rather than the hustle and bustle of a busy street.