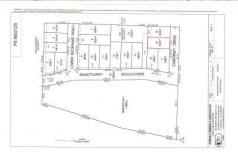

## 18/ Cabernet Drive Maiden Gully VIC

Welcome to the enchanting haven of Sanctuary Gardens, nestled in the picturesque suburb of Maiden Gully. Here, your vision of the perfect home can come to life amidst a collection of 18 exceptional plots. Situated alongside the serene Myers Creek Reserve, these allotments harmonize the beauty of nature with contemporary living.

Lot 18, Cabernet Drive presents a generous 603m2 of space for crafting your ideal home. With the added advantage of fronting Myers Creek Reserve, this property allows you to start your day with views of tranquillity, rather than the hustle and bustle of a busy street.