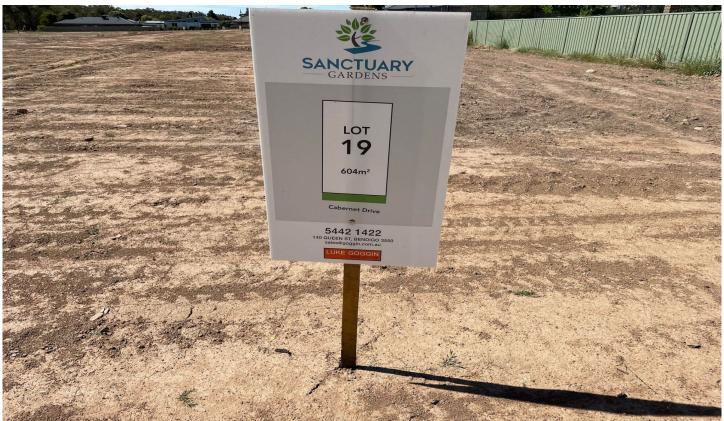

Lot 19, Cabernet Drive presents a generous 604m2 of space for crafting your ideal home.

## Location Highlights:

- Maiden Gully Primary School: 1.8 km

- Marist College Bendigo: 2.9 km

- Maiden Gully IGA: 1.3 km

- Prattys Patch (Local Pub): 1.5 km

- UFS Pharmacy: 1.3 km

**Price** : \$ 325,000 **Land Size** : 604 sqm