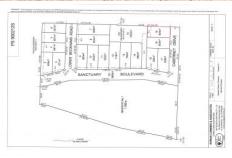

## 19/ Cabernet Drive Maiden Gully VIC

Welcome to the enchanting haven of Sanctuary Gardens, nestled in the picturesque suburb of Maiden Gully. Here, your vision of the perfect home can come to life amidst a collection of 18 exceptional plots. Situated alongside the serene Myers Creek Reserve, these allotments harmonize the beauty of nature with contemporary living.

Lot 19, Cabernet Drive presents a generous 604m2 of space for crafting your ideal home.