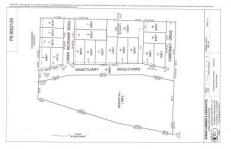

## 8/ Lower Beckhams Road Maiden Gully VIC

Welcome to the enchanting haven of Sanctuary Gardens, nestled in the picturesque suburb of Maiden Gully. Here, your vision of the perfect home can come to life amidst a collection of 18 exceptional plots. Situated alongside the serene Myers Creek Reserve, these allotments harmonize the beauty of nature with contemporary living.

Lot 8, Lower Beckhams Road presents a generous 822m2 of space for crafting your ideal home.