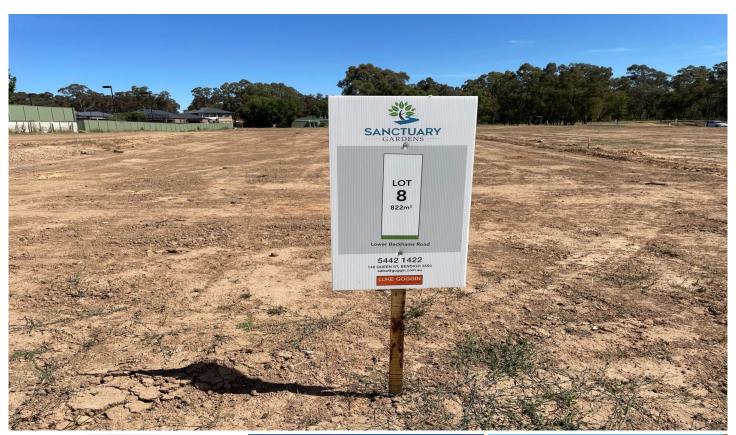

## 8/ Lower Beckhams Road Maiden Gully VIC

Welcome to the enchanting haven of Sanctuary Gardens, nestled in the picturesque suburb of Maiden Gully. Here, your vision of the perfect home can come to life amidst a collection of 18 exceptional plots. Situated alongside the serene Myers Creek Reserve, these allotments harmonize the beauty of nature with contemporary living.

Lot 8, Lower Beckhams Road presents a generous 822m2 of space for crafting your ideal home.

## Location Highlights:

- Maiden Gully Primary School: 1.8 km

- Marist College Bendigo: 2.9 km

- Maiden Gully IGA: 1.3 km

- Prattys Patch (Local Pub): 1.5 km

- UFS Pharmacy: 1.3 km

**Price** : \$375,000 **Land Size** : 822 sqm