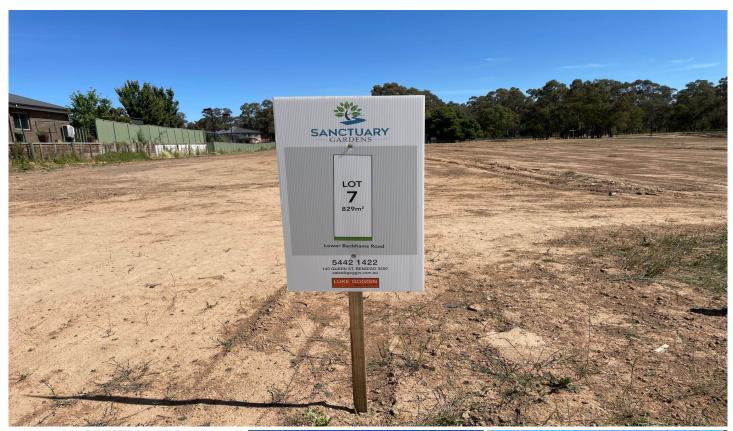

## 7/ Lower Beckhams Road Maiden Gully VIC

Welcome to the enchanting haven of Sanctuary Gardens, nestled in the picturesque suburb of Maiden Gully. Here, your vision of the perfect home can come to life amidst a collection of 18 exceptional plots. Situated alongside the serene Myers Creek Reserve, these allotments harmonize the beauty of nature with contemporary living.

Lot 7, Lower Beckhams Road presents a generous 829m2 of space for crafting your ideal home.

## Location Highlights:

- Maiden Gully Primary School: 1.8 km

- Marist College Bendigo: 2.9 km

- Maiden Gully IGA: 1.3 km

- Prattys Patch (Local Pub): 1.5 km

- UFS Pharmacy: 1.3 km

**Price** : \$378,000 **Land Size** : 829 sqm