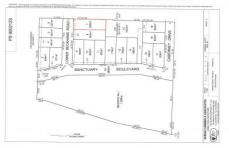

## 7/ Lower Beckhams Road Maiden Gully VIC

Welcome to the enchanting haven of Sanctuary Gardens, nestled in the picturesque suburb of Maiden Gully. Here, your vision of the perfect home can come to life amidst a collection of 18 exceptional plots. Situated alongside the serene Myers Creek Reserve, these allotments harmonize the beauty of nature with contemporary living.

Lot 7, Lower Beckhams Road presents a generous 829m2 of space for crafting your ideal home.