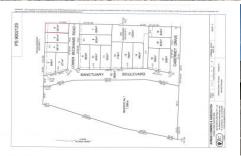

## 6/ Lower Beckhams Road Maiden Gully VIC

Welcome to the enchanting haven of Sanctuary Gardens, nestled in the picturesque suburb of Maiden Gully. Here, your vision of the perfect home can come to life amidst a collection of 18 exceptional plots. Situated alongside the serene Myers Creek Reserve, these allotments harmonize the beauty of nature with contemporary living.

Lot 6, Lower Beckhams Road presents a generous 557m2 of space for crafting your ideal home.