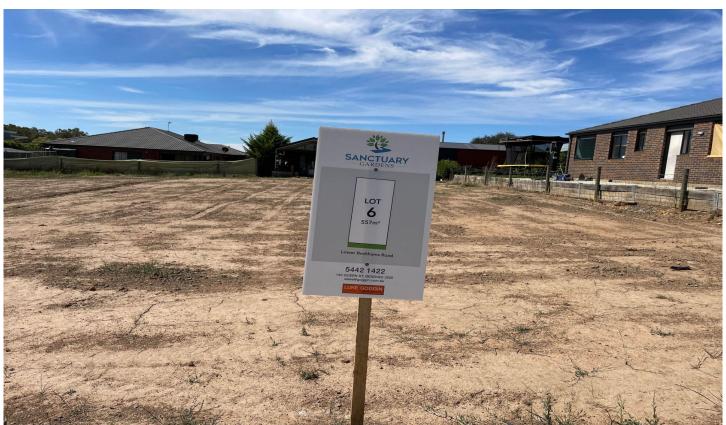

Lot 6, Lower Beckhams Road presents a generous 557m2 of space for crafting your ideal home.

## Location Highlights:

- Maiden Gully Primary School: 1.8 km

- Marist College Bendigo: 2.9 km

- Maiden Gully IGA: 1.3 km

- Prattys Patch (Local Pub): 1.5 km

- UFS Pharmacy: 1.3 km

Land Size: 557 sqm

View : https://www.goggin.com.au/sale/vic/greater-