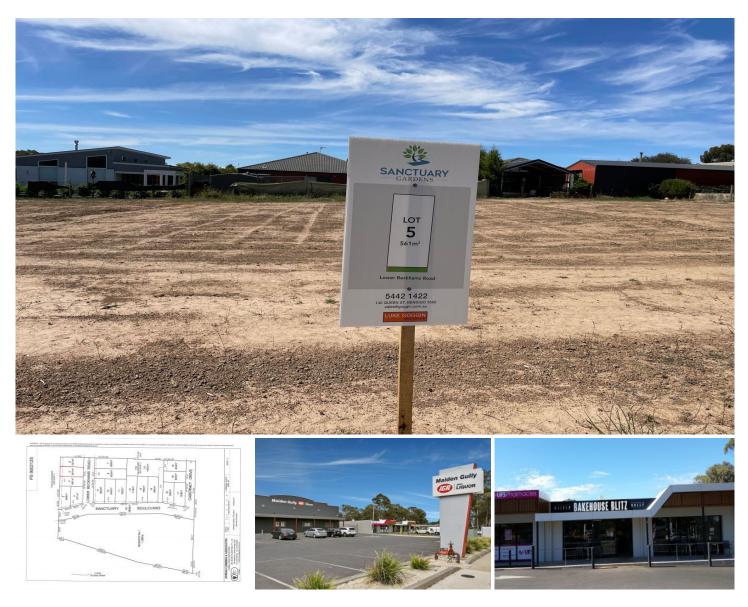

## 5/ Lower Beckhams Road Maiden Gully VIC

Welcome to the enchanting haven of Sanctuary Gardens, nestled in the picturesque suburb of Maiden Gully. Here, your vision of the perfect home can come to life amidst a collection of 18 exceptional plots. Situated alongside the serene Myers Creek Reserve, these allotments harmonize the beauty of nature with contemporary living.

Lot 5, Lower Beckhams Road presents a generous 561m2 of space for crafting your ideal home.

Location Highlights:

- Maiden Gully Primary School: 1.8 km
- Marist College Bendigo: 2.9 km
- Maiden Gully IGA: 1.3 km
- Prattys Patch (Local Pub): 1.5 km
- UFS Pharmacy: 1.3 km