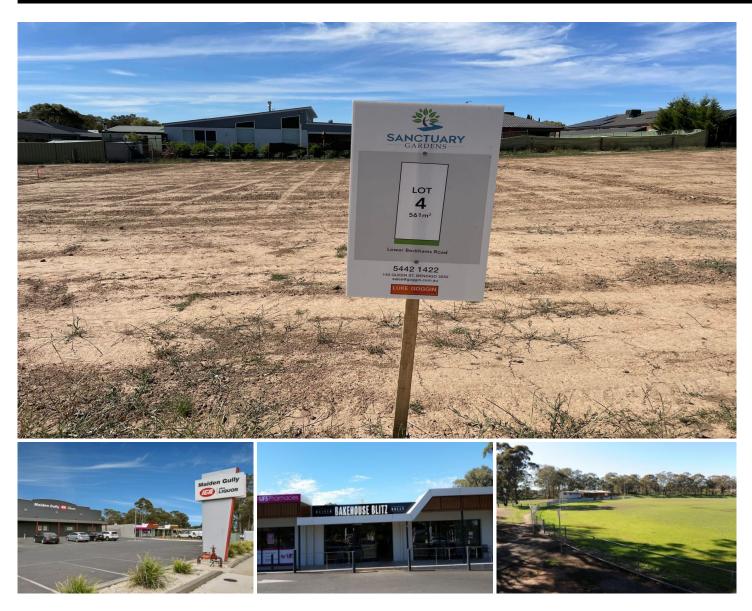

## 4/ Lower Beckhams Road Maiden Gully VIC

Welcome to the enchanting haven of Sanctuary Gardens, nestled in the picturesque suburb of Maiden Gully. Here, your vision of the perfect home can come to life amidst a collection of 18 exceptional plots. Situated alongside the serene Myers Creek Reserve, these allotments harmonize the beauty of nature with contemporary living.

Lot 4, Lower Beckhams Road presents a generous 561m2 of space for crafting your ideal home.

Location Highlights:

- Maiden Gully Primary School: 1.8 km
- Marist College Bendigo: 2.9 km
- Maiden Gully IGA: 1.3 km
- Prattys Patch (Local Pub): 1.5 km
- UFS Pharmacy: 1.3 km

Price : \$ 219,000

Land Size : 561 sqm View : https://ww

: https://www.goggin.com.au/sale/vic/greaterbendigo-region/maiden-gully/residential/land /7829982

Luke Goggin 03 5442 1422

Brooke Browning 03 5442 1422