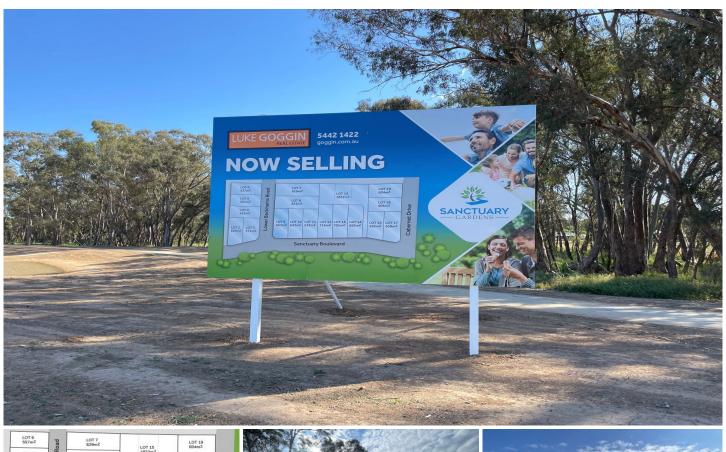

## Sanctuary Boulevard Maiden Gully VIC

Welcome to the enchanting haven of Sanctuary Gardens, nestled in the picturesque suburb of Maiden Gully. Here, your vision of the perfect home can come to life amidst a collection of 18 exceptional plots. Situated alongside the serene Myers Creek Reserve, these allotments harmonize the beauty of nature with contemporary living.

Discover Your Ideal Block:

Lot 2: 626sqm - \$330, 000 - Faces Reserve

Lot 3: 571sqm - \$320, 000 - Faces Reserve

Lot 4: 561sqm - \$306, 000 ~SOLD~

Lot 5: 561sqm - \$307, 000

Lot 6: 557sqm - \$304, 000 ~SOLD~

Lot 7: 829sqm - \$378, 000

Lot 8: 822sqm - \$375, 000

Lot 9: 663sqm - \$340, 000 - Faces Reserve

**Price**: \$304,000 - \$485,000

**View**: https://www.goggin.com.au/sale/vic/greater-bendi go-region/maiden-gully/residential/land/7743504