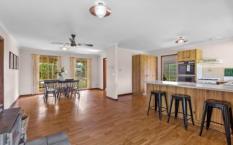

## Lot 1/1 Stephen Court Maiden Gully VIC

In original condition & offering great potential, this property includes 3 bedrooms, 2 bathrooms & 2 living areas on a 1800m2 (approx) allotment in popular Maiden Gully. There's a formal entry from the front verandah leading to spacious lounge on one side living/meals/kitchen on the other, both rooms with their own sliding door access outside. The kitchen itself features 2 ovens, a built in pantry, breakfast bar & plenty of space for a double fridge. The main bedroom includes a 3 piece ensuite & walk in robe, while the remaining bedrooms contain built in robes & share the family bathroom, with separate toilet adjacent to the laundry. A wood heater, split system, wall air conditioner & ceiling fans maintain comfort control throughout the home. The covered & paved back verandah provides ample outside entertaining space. In a quiet location close to local schools, shops & transport, this property will tick many boxes.