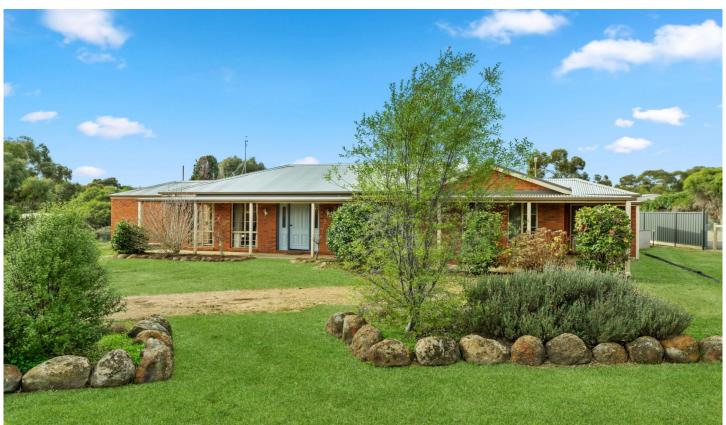

## Lot 1/1 Stephen Court Maiden Gully VIC

In original condition & offering great potential, this property includes 3 bedrooms, 2 bathrooms & 2 living areas on a 1800m2 (approx) allotment in popular Maiden Gully. There's a formal entry from the front verandah leading to spacious lounge on one side living/meals/kitchen on the other, both rooms with their own sliding door access outside. The kitchen itself features 2 ovens, a built in pantry, breakfast bar & plenty of space for a double fridge. The main bedroom includes a 3 piece ensuite & walk in robe, while the remaining bedrooms contain built in robes & share the family bathroom, with separate toilet adjacent to the laundry. A wood heater, split system, wall air conditioner & ceiling fans maintain comfort control throughout the home. The covered & paved back verandah provides ample outside entertaining space. In a quiet location close to local schools, shops & transport, this property will tick many boxes.

## 1 Stephen Court, Maiden Gully