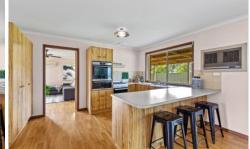

## Lot 1/1 Stephen Court Maiden Gully VIC

In original condition & offering great potential, this property includes 3 bedrooms, 2 bathrooms & 2 living areas on a 1800m2 (approx) allotment in popular Maiden Gully. There's a formal entry from the front verandah leading to spacious lounge on one side living/meals/kitchen on the other, both rooms with their own sliding door access outside. The kitchen itself features 2 ovens, a built in pantry, breakfast bar & plenty of space for a double fridge. The main bedroom includes a 3 piece ensuite & walk in robe, while the remaining bedrooms contain built in robes & share the family bathroom, with separate toilet adjacent to the laundry. A wood heater, split system, wall air conditioner & ceiling fans maintain comfort control throughout the home. The covered & paved back verandah provides ample outside entertaining space. In a quiet location close to local schools, shops & transport, this property will tick many boxes.