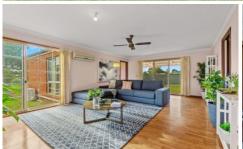

## Lot 1/1 Stephen Court Maiden Gully VIC

In original condition & offering great potential, this property includes 3 bedrooms, 2 bathrooms & 2 living areas on a 1800m2 (approx) allotment in popular Maiden Gully. There's a formal entry from the front verandah leading to spacious lounge on one side living/meals/kitchen on the other, both rooms with their own sliding door access outside. The kitchen itself features 2 ovens, a built in pantry, breakfast bar & plenty of space for a double fridge. The main bedroom includes a 3 piece ensuite & walk in robe, while the remaining bedrooms contain built in robes & share the family bathroom, with separate toilet adjacent to the laundry. A wood heater, split system, wall air conditioner & ceiling fans maintain comfort control throughout the home. The covered & paved back verandah provides ample outside entertaining space. In a quiet location close to local schools, shops & transport, this property will tick many boxes.