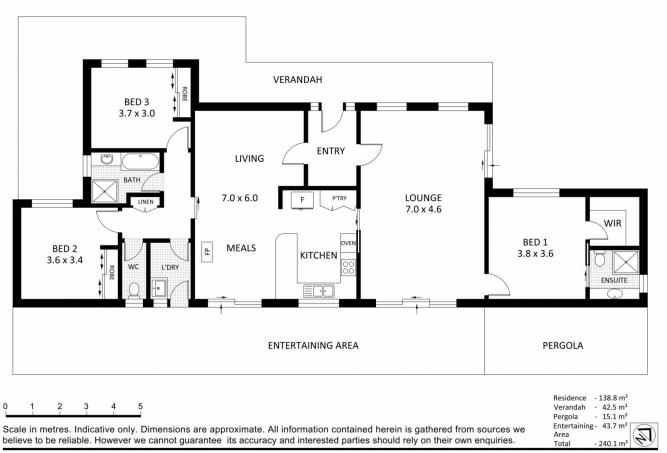

## Lot 1/1 Stephen Court Maiden Gully VIC

In original condition & offering great potential, this property includes 3 bedrooms, 2 bathrooms & 2 living areas on a 1800m2 (approx) allotment in popular Maiden Gully. There's a formal entry from the front verandah leading to spacious lounge on one side living/meals/kitchen on the other, both rooms with their own sliding door access outside. The kitchen itself features 2 ovens, a built in pantry, breakfast bar & plenty of space for a double fridge. The main bedroom includes a 3 piece ensuite & walk in robe, while the remaining bedrooms contain built in robes & share the family bathroom, with separate toilet adjacent to the laundry. A wood heater, split system, wall air conditioner & ceiling fans maintain comfort control throughout the home. The covered & paved back verandah provides ample outside entertaining space. In a quiet location close to local schools, shops & transport, this property will tick many boxes.