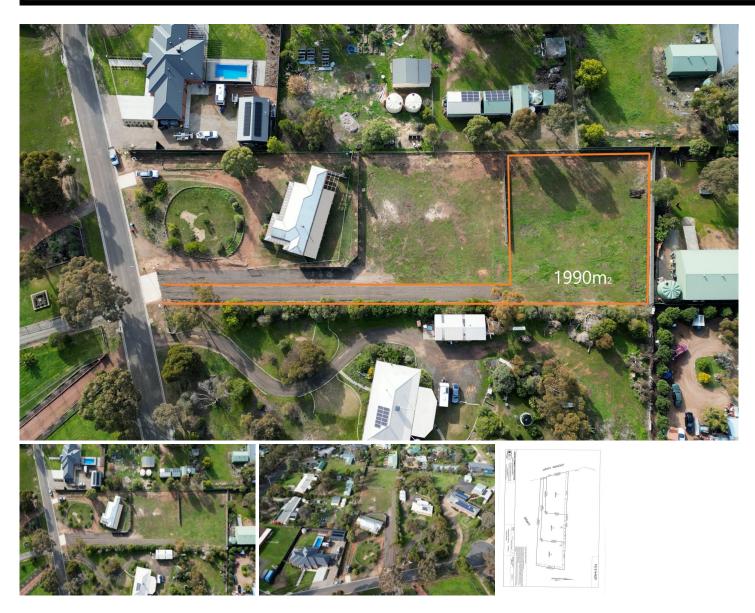

## 3/1 Stephen Court Maiden Gully VIC

Discover the ultimate opportunity to build your dream home on this remarkable block of land Luke Goggin Real Estate is delighted to offer for sale Lot 3/1 Stephen Court, Maiden Gully. Boasting a generous size of 1990sqm (just under half an acre), this allotment provides an idyllic setting with all services in place. Nestled in a private court with minimal traffic, this hidden gem offers the perfect balance of serenity and convenience. Price : \$455,000

Land Size : 1990 sqm View : https://www

: https://www.goggin.com.au/sale/vic/greaterbendigo-region/maiden-gully/residential/land /7605152

Melinda Goggin 03 5442 1422