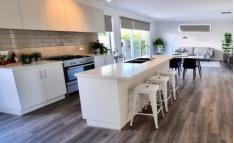

## 1/116A Harley Street Strathdale VIC

This recently completed, move in ready & well designed townhouse would suit a downsizer to the tee! It features upgraded fixtures & fittings, high ceilings, stone benchtops & good storage. Step from the portico through the oversized front door into the hallway where you will find the main bedroom with walk in robe & ensuite including shower, vanity with double basins & toilet. Two remaining bedrooms at the back of the home contain built in robes & access the 4 piece family bathroom. The centrally located & light filled kitchen/dining/lounge zone provides true open plan living. Gather around the large island bench in the kitchen which also features a 900mm dual fuel cooker, undermount rangehood, dishwasher & built in pantry. The functional laundry contains built in cupboards & bench space while ducted heating & cooling maintain comfort control throughout the home. A glass sliding door leads out to the deck & low maintenance, secure backyard & the