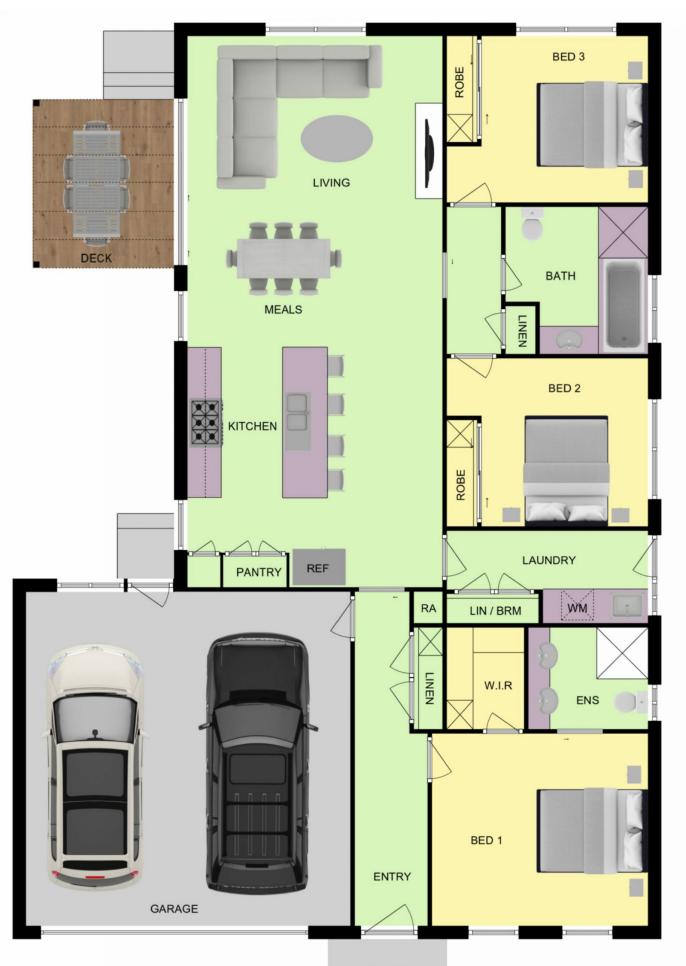

## 1/116A Harley Street Strathdale VIC

This recently completed, move in ready & well designed townhouse would suit a downsizer to the tee! It features upgraded fixtures & fittings, high ceilings, stone benchtops & good storage. Step from the portico through the oversized front door into the hallway where you will find the main bedroom with walk in robe & ensuite including shower, vanity with double basins & toilet. Two remaining bedrooms at the back of the home contain built in robes & access the 4 piece family bathroom. The centrally located & light filled kitchen/dining/lounge zone provides true open plan living. Gather around the large island bench in the kitchen which also features a 900mm dual fuel cooker, undermount rangehood, dishwasher & built in pantry. The functional laundry contains built in cupboards & bench space while ducted heating & cooling maintain comfort control throughout the home. A glass sliding door leads out to the deck & low maintenance, secure backyard & the

3 📭 2 🖺 2 🗬

Price : \$ 622,500 Building Size : 166 sqm Land Size : 274 sqm

View: https://www.goggin.com.au/sale/vic/grea

ter-bendigo-region/strathdale/residential/

townhouse/7575211

Melinda Goggin 03 5442 1422