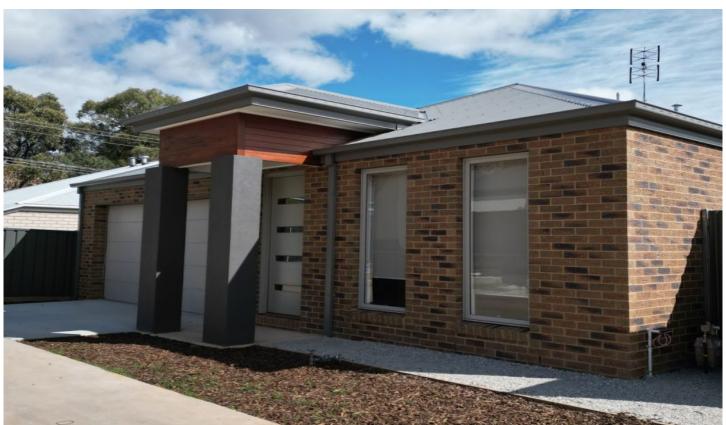

## 1/116A Harley Street Strathdale VIC

This recently completed, move in ready & well designed townhouse would suit a downsizer to the tee! It features upgraded fixtures & fittings, high ceilings, stone benchtops & good storage. Step from the portico through the oversized front door into the hallway where you will find the main bedroom with walk in robe & ensuite including shower, vanity with double basins & toilet. Two remaining bedrooms at the back of the home contain built in robes & access the 4 piece family bathroom. The centrally located & light filled kitchen/dining/lounge zone provides true open plan living. Gather around the large island bench in the kitchen which also features a 900mm dual fuel cooker, undermount rangehood, dishwasher & built in pantry. The functional laundry contains built in cupboards & bench space while ducted heating & cooling maintain comfort control throughout the home. A glass sliding door leads out to the deck & low maintenance, secure backyard & the