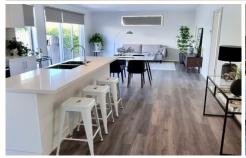

## 1/116A Harley Street Strathdale VIC

This recently completed, move in ready & well designed townhouse would suit a downsizer to the tee! It features upgraded fixtures & fittings, high ceilings, stone benchtops & good storage. Step from the portico through the oversized front door into the hallway where you will find the main bedroom with walk in robe & ensuite including shower, vanity with double basins & toilet. Two remaining bedrooms at the back of the home contain built in robes & access the 4 piece family bathroom. The centrally located & light filled kitchen/dining/lounge zone provides true open plan living. Gather around the large island bench in the kitchen which also features a 900mm dual fuel cooker, undermount rangehood, dishwasher & built in pantry. The functional laundry contains built in cupboards & bench space while ducted heating & cooling maintain comfort control throughout the home. A glass sliding door leads out to the deck & low maintenance, secure backyard & the