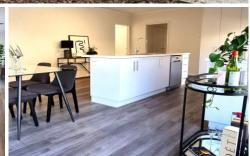

## 1/116A Harley Street Strathdale VIC

This recently completed, move in ready & well designed townhouse would suit a downsizer to the tee! It features upgraded fixtures & fittings, high ceilings, stone benchtops & good storage. Step from the portico through the oversized front door into the hallway where you will find the main bedroom with walk in robe & ensuite including shower, vanity with double basins & toilet. Two remaining bedrooms at the back of the home contain built in robes & access the 4 piece family bathroom. The centrally located & light filled kitchen/dining/lounge zone provides true open plan living. Gather around the large island bench in the kitchen which also features a 900mm dual fuel cooker, undermount rangehood, dishwasher & built in pantry. The functional laundry contains built in cupboards & bench space while ducted heating & cooling maintain comfort control throughout the home. A glass sliding door leads out to the deck & low maintenance, secure backyard & the