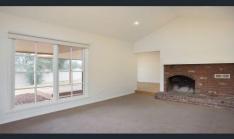

## Features Include:

- Master Bedroom with ensuite and Walk in Robe as well as a Split System
- Three of the remaining bedrooms all have built in robes
- The final bedroom is the Bungalow with ensuite, walk in robe and kitchenette
- Open plan kitchen/living area with a fireplace
- Large entertainers Kitchen with an Electric Wall Oven, Electric Stovetop, Miele Dishwasher and ample storage
- Off of the Kitchen is a separate dining area
- The main lounge area is separate with a double sided fire place
- The main bathroom is a three piece with a shower, bath