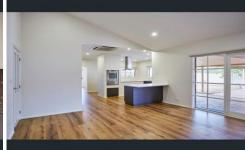

## Features Include:

- Master Bedroom with ensuite and Walk in Robe as well as a Split System
- Three of the remaining bedrooms all have built in robes
- The final bedroom is the Bungalow with ensuite, walk in robe and kitchenette
- Open plan kitchen/living area with a fireplace
- Large entertainers Kitchen with an Electric Wall Oven, Electric Stovetop, Miele Dishwasher and ample storage
- Off of the Kitchen is a separate dining area
- The main lounge area is separate with a double sided fire place
- The main bathroom is a three piece with a shower, bath