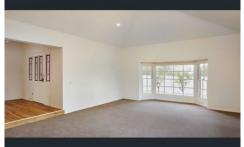

## Features Include:

- Master Bedroom with ensuite and Walk in Robe as well as a Split System
- Three of the remaining bedrooms all have built in robes
- The final bedroom is the Bungalow with ensuite, walk in robe and kitchenette
- Open plan kitchen/living area with a fireplace
- Large entertainers Kitchen with an Electric Wall Oven, Electric Stovetop, Miele Dishwasher and ample storage
- Off of the Kitchen is a separate dining area
- The main lounge area is separate with a double sided fire place
- The main bathroom is a three piece with a shower, bath