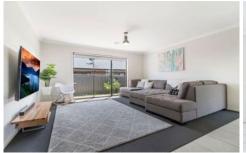

## 6 Peninsula Drive Eaglehawk VIC

This modern, 4 bedroom property set on a 556m2 (approx) allotment, will tick boxes for many buyers. The generous main bedroom includes an ensuite & walk in robe, whilst the remaining 3 bedrooms have built in robes. Open plan kitchen/dining/living space can be enjoyed as well as a more private, separate lounge. The functional kitchen features modern appliances including a 900mm oven & built in pantry. There's a sleek family bathroom with separate toilet adjacent as well as the laundry & built in storage. Comfort control is maintained throughout the home by ducted gas heating & evaporative cooling. Outdoor entertaining is a breeze with the undercover & screened alfresco area. Outside you will also find an easily maintained, secure yard. Gated side access is available for an additional car, boat or caravan. Direct entry to the home is via the double lock up garage. All this, in a great location close to Neanger Golf Course, child care & transport & only