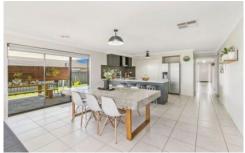

## 6 Peninsula Drive Eaglehawk VIC

This modern, 4 bedroom property set on a 556m2 (approx) allotment, will tick boxes for many buyers. The generous main bedroom includes an ensuite & walk in robe, whilst the remaining 3 bedrooms have built in robes. Open plan kitchen/dining/living space can be enjoyed as well as a more private, separate lounge. The functional kitchen features modern appliances including a 900mm oven & built in pantry. There's a sleek family bathroom with separate toilet adjacent as well as the laundry & built in storage. Comfort control is maintained throughout the home by ducted gas heating & evaporative cooling. Outdoor entertaining is a breeze with the undercover & screened alfresco area. Outside you will also find an easily maintained, secure yard. Gated side access is available for an additional car, boat or caravan. Direct entry to the home is via the double lock up garage. All this, in a great location close to Neanger Golf Course, child care & transport & only