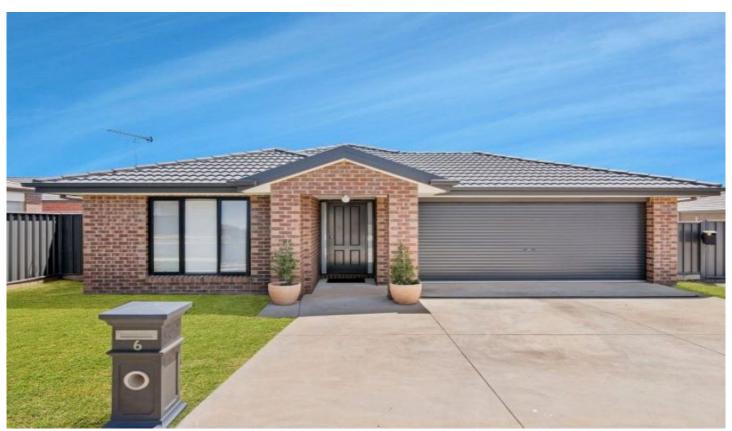

## 6 Peninsula Drive Eaglehawk VIC

This modern, 4 bedroom property set on a 556m2 (approx) allotment, will tick boxes for many buyers. The generous main bedroom includes an ensuite & walk in robe, whilst the remaining 3 bedrooms have built in robes. Open plan kitchen/dining/living space can be enjoyed as well as a more private, separate lounge. The functional kitchen features modern appliances including a 900mm oven & built in pantry. There's a sleek family bathroom with separate toilet adjacent as well as the laundry & built in storage. Comfort control is maintained throughout the home by ducted gas heating & evaporative cooling. Outdoor entertaining is a breeze with the undercover & screened alfresco area. Outside you will also find an easily maintained, secure yard. Gated side access is available for an additional car, boat or caravan. Direct entry to the home is via the double lock up garage. All this, in a great location close to Neanger Golf Course, child care & transport & only

4 🗀 2 🔓 2 🖨

**Price** : \$ 620,000 **Land Size** : 556 sgm

View: https://www.goggin.com.au/sale/vic/greater-

bendigo-region/eaglehawk/residential/house

/7424010

Melinda Goggin 03 5442 1422

6 Peninsula Drive, Eaglehawk