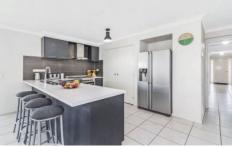

## 6 Peninsula Drive Eaglehawk VIC

This modern, 4 bedroom property set on a 556m2 (approx) allotment, will tick boxes for many buyers. The generous main bedroom includes an ensuite & walk in robe, whilst the remaining 3 bedrooms have built in robes. Open plan kitchen/dining/living space can be enjoyed as well as a more private, separate lounge. The functional kitchen features modern appliances including a 900mm oven & built in pantry. There's a sleek family bathroom with separate toilet adjacent as well as the laundry & built in storage. Comfort control is maintained throughout the home by ducted gas heating & evaporative cooling. Outdoor entertaining is a breeze with the undercover & screened alfresco area. Outside you will also find an easily maintained, secure yard. Gated side access is available for an additional car, boat or caravan. Direct entry to the home is via the double lock up garage. All this, in a great location close to Neanger Golf Course, child care & transport & only