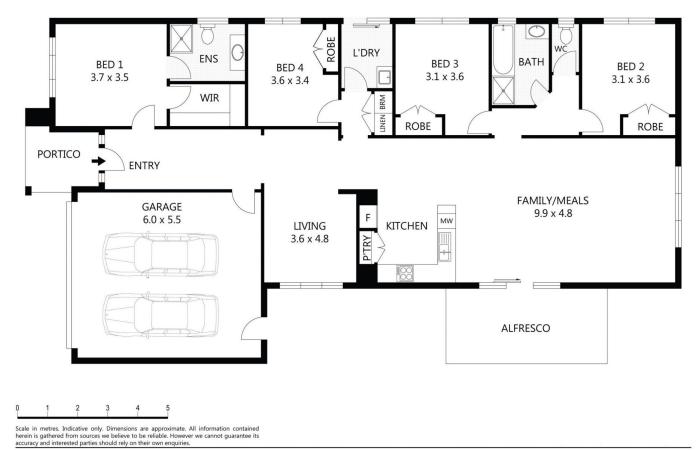

## 6 Peninsula Drive Eaglehawk VIC

This modern, 4 bedroom property set on a 556m2 (approx) allotment, will tick boxes for many buyers. The generous main bedroom includes an ensuite & walk in robe, whilst the remaining 3 bedrooms have built in robes. Open plan kitchen/dining/living space can be enjoyed as well as a more private, separate lounge. The functional kitchen features modern appliances including a 900mm oven & built in pantry. There's a sleek family bathroom with separate toilet adjacent as well as the laundry & built in storage. Comfort control is maintained throughout the home by ducted gas heating & evaporative cooling. Outdoor entertaining is a breeze with the undercover & screened alfresco area. Outside you will also find an easily maintained, secure yard. Gated side access is available for an additional car, boat or caravan. Direct entry to the home is via the double lock up garage. All this, in a great location close to Neanger Golf Course, child care & transport & only