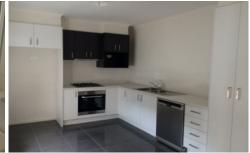

## Features Include:

- Three Bedrooms, the Main Bedroom with an Ensuite and Walk in Robe and the remaining two with Built in Robes

3 🚐 2 🟪 1 🗬

**View**: https://www.goggin.com.au/lease/vic/greater-ben digo-region/spring-gully/residential/house/729816