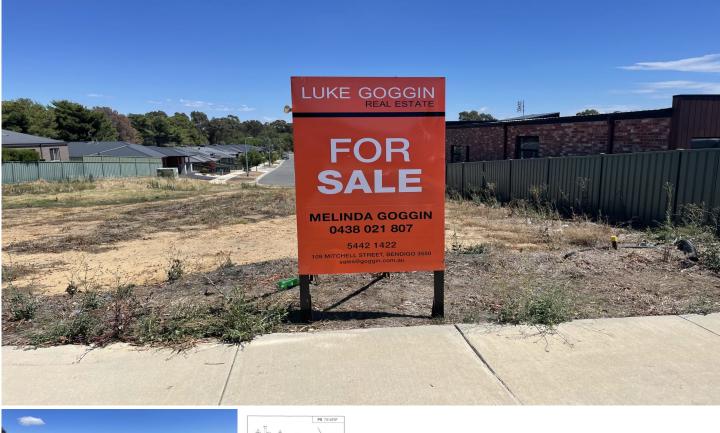

## 4/4 Rheola Drive White Hills VIC

This fully serviced block with partial fencing, is located only a short drive to town and offers wonderful amenities such as schools, preschool care, access to walking and cycling tracks and a wide variety of shopping opportunities, from takeaway foods to chemists and Australia Post all on your door step. The allotment is 456 sqm (approx) with a 12m frontage and is ideal for a young family, investor or retiree. The land is surrounded by new homes in what is a stylish new subdivision.

Land Size : 456 sqm

View

: https://www.goggin.com.au/sale/vic/greaterbendigo-region/white-hills/residential/land/6 831140

Melinda Goggin 03 5442 1422