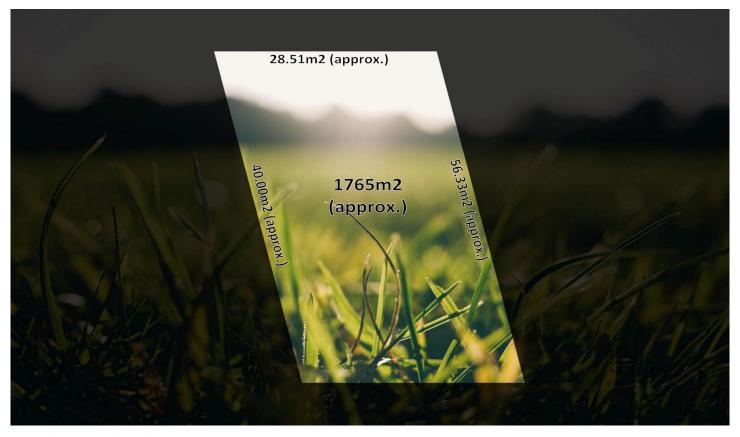

## 1/6A Conboy Court Ascot VIC

Build your dream home here. Fantastic 1765m2 (approx.) building block in a sought after prime location. Zoned: General Residential Zone. Superb tranquil private location is this generous sized allotment in Ascot. A unique building block which is fully cleared and fully fenced. All services available and titled ready to build. A block this size so close to town is a rare opportunity. Ideal building block for families, first home buyers, retirees, investors, developers etc. Close to Epsom Village shopping complex, Bunnings warehouse, public transport, schools, childcare centre, Bendigo Race course, Bendigo golf club, Epsom train station and a short drive to Bendigo and Lake Weeroona.