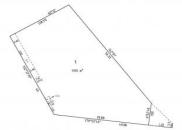

## 1/6A Conboy Court Ascot VIC

Build your dream home here. Fantastic 1765m2 (approx.) building block in a sought after prime location. Zoned: General Residential Zone. Superb tranquil private location is this generous sized allotment in Ascot. A unique building block which is fully cleared and fully fenced. All services available and titled ready to build. A block this size so close to town is a rare opportunity. Ideal building block for families, first home buyers, retirees, investors, developers etc. Close to Epsom Village shopping complex, Bunnings warehouse, public transport, schools, childcare centre, Bendigo Race course, Bendigo golf club, Epsom train station and a short drive to Bendigo and Lake Weeroona.