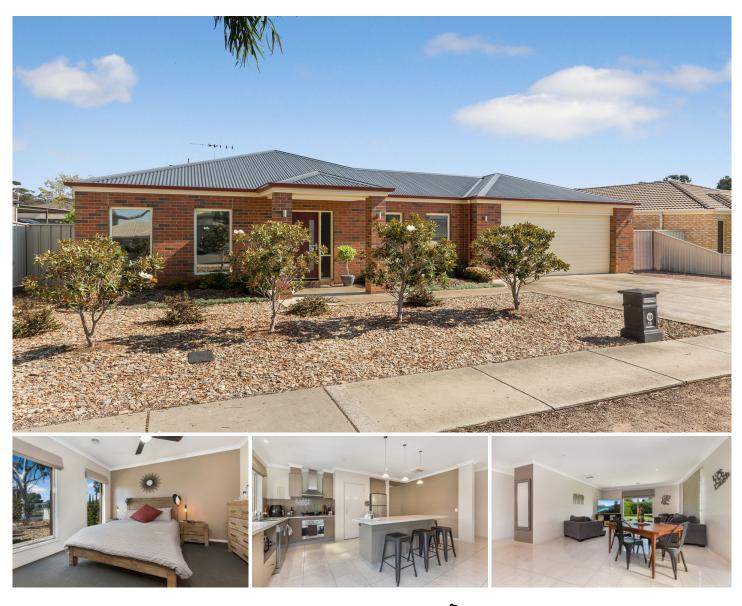

## 16 Lorikeet Avenue Epsom VIC

This impressive family residence is situated on a 849m2 (approx) in popular Epsom. Comprising 4 bedrooms, main with well appointed ensuite & WIR, other bedrooms with BIR's, good size study, 2 living areas, open plan kitchen/dining and 3 piece central bathroom. Ducted heating & cooling provide comfort all year round. Outside is just as impressive with a large undercover alfresco area ideal for entertaining. Side access to a double shed with an outstanding man cave which includes toilet, wash basin, mezzanine storage and wood heater. 22,500 litre water tank 2 garden sheds, lawn sprinklers & garden drip system, add a double remote garage with direct access to the home & you are ready to move in! Just minutes to Epsom Shopping Centre, Bunnings, public transport, Dr and Dental Surgeries, everything is at your finger tips!

## 4 🛤 2 🚔 2 🚘

Land Size : 849 sqm

: https://www.goggin.com.au/sale/vic/greaterbendigo-region/epsom/residential/house/63 88184

View

Kelvin Dows 03 5442 1422

16 Lorikeet Avenue, Epsom