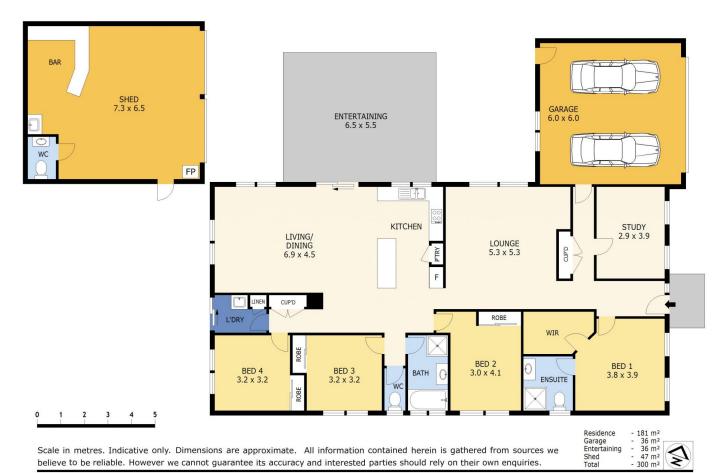

## 16 Lorikeet Avenue Epsom VIC

This impressive family residence is situated on a 849m2 (approx) in popular Epsom. Comprising 4 bedrooms, main with well appointed ensuite & WIR, other bedrooms with BIR's, good size study, 2 living areas, open plan kitchen/dining and 3 piece central bathroom. Ducted heating & cooling provide comfort all year round. Outside is just as impressive with a large undercover alfresco area ideal for entertaining. Side access to a double shed with an outstanding man cave which includes toilet, wash basin, mezzanine storage and wood heater. 22,500 litre water tank 2 garden sheds, lawn sprinklers & garden drip system, add a double remote garage with direct access to the home & you are ready to move in! Just minutes to Epsom Shopping Centre, Bunnings, public transport, Dr and Dental Surgeries, everything is at your finger tips!

## 4 🛤 2 🚔 2 🚘

Land Size : 849 sqm

: https://www.goggin.com.au/sale/vic/greaterbendigo-region/epsom/residential/house/63 88184

View

Kelvin Dows 03 5442 1422

16 Lorikeet Avenue, Epsom