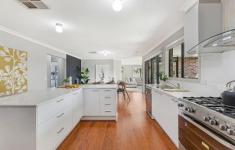

A showpiece contemporary kitchen offering stainless steel cooking and dishwasher, generously sized drawers, big bench spaces that will please the chef of the family and a

4 🗀 2 📛 2 🖨

**Price:** \$592,500