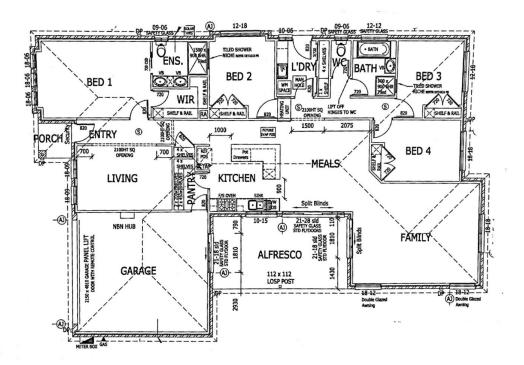

## 24 Shepherds Glen Strathfieldsaye VIC

Why build when you could move straight into your modern family home! This magnificent home is located in a highly sought after and prestigious street in Strathfieldsaye.

Quality fixtures throughout working seamlessly with a practical family friendly floor plan over a huge 707m<sup>2</sup> (approx.) block.

This home offers 4 bedrooms, all with built in robes. An oversized main bedroom which includes an ensuite with a double vanity and a huge walk-in robe. Space and size are not compromised with 3 separate living spaces, including the main living and the open plan living/dining and kitchen.

A showpiece contemporary kitchen offering stainless steel cooking and dishwasher, generously sized drawers, big bench spaces that will please the chef of the family and a

4 🗀 2 📛 2 🖨

**Price:** \$592,500