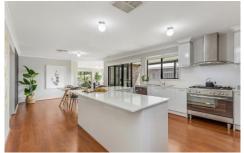

A showpiece contemporary kitchen offering stainless steel cooking and dishwasher, generously sized drawers, big bench spaces that will please the chef of the family and a

4 🗀 2 📛 2 🖨

**Price:** \$592,500