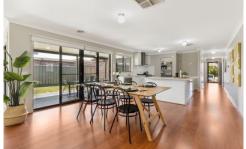

Quality fixtures throughout working seamlessly with a practical family friendly floor plan over a huge 707m<sup>2</sup> (approx.) block.

This home offers 4 bedrooms, all with built in robes. An oversized main bedroom which includes an ensuite with a double vanity and a huge walk-in robe. Space and size are not compromised with 3 separate living spaces, including the main living and the open plan living/dining and kitchen.