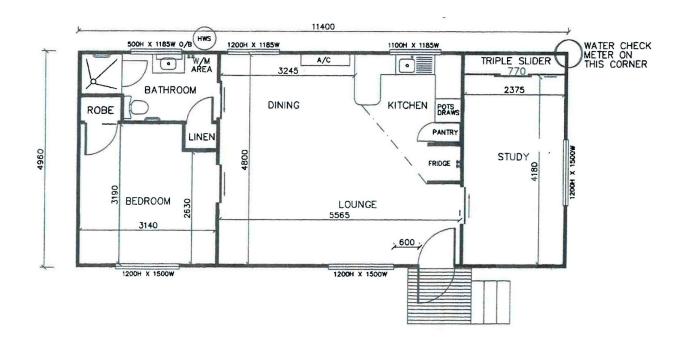

## 90 Foreman Road Shelbourne VIC

This beautiful lifestyle property is sited on a ridge with Grande, expansive views of the surrounding country side and your 26.5 acre (approx.) property is all ready to simply move straight into and enjoy. This steel framed family home is designed in such a way there is a parents retreat to one section of the home with master & ensuite connecting to 1 of the 3 living areas and a study that could be used as a nursery or 5th bedroom. The 3 other generous bedrooms have BIR's, the largest living area and rumpus room cater for all the family needs. The new & modern kitchen at the hub of the home has quality appliances and combined with the dining area offers stunning views of the acreage and distant hills. Not to mention the added bonus of a 2 bedroom, fully self-contained unit that could be used for multiple purposes. Climate control all year round is assured with the solid fuel heater, heat recovery ventilator and evaporative