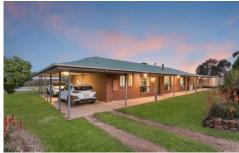

## 90 Foreman Road Shelbourne VIC

This beautiful lifestyle property is sited on a ridge with Grande, expansive views of the surrounding country side and your 26.5 acre (approx.) property is all ready to simply move straight into and enjoy. This steel framed family home is designed in such a way there is a parents retreat to one section of the home with master & ensuite connecting to 1 of the 3 living areas and a study that could be used as a nursery or 5th bedroom. The 3 other generous bedrooms have BIR's, the largest living area and rumpus room cater for all the family needs. The new & modern kitchen at the hub of the home has quality appliances and combined with the dining area offers stunning views of the acreage and distant hills. Not to mention the added bonus of a 2 bedroom, fully self-contained unit that could be used for multiple purposes. Climate control all year round is assured with the solid fuel heater, heat recovery ventilator and evaporative

4 🕒 2 🔓 4 😭

**Price** : \$ 725,000 **Land Size** : 10.7 ha

View: https://www.goggin.com.au/sale/vic/-/shelbo

urne/residential/house/5945509

Melinda Goggin 03 5442 1422