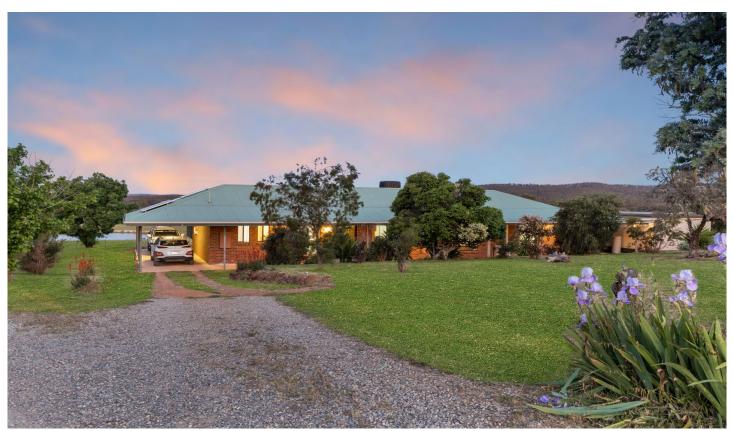

## 90 Foreman Road Shelbourne VIC

This beautiful lifestyle property is sited on a ridge with Grande, expansive views of the surrounding country side and your 26.5 acre (approx.) property is all ready to simply move straight into and enjoy. This steel framed family home is designed in such a way there is a parents retreat to one section of the home with master & ensuite connecting to 1 of the 3 living areas and a study that could be used as a nursery or 5th bedroom. The 3 other generous bedrooms have BIR's, the largest living area and rumpus room cater for all the family needs. The new & modern kitchen at the hub of the home has quality appliances and combined with the dining area offers stunning views of the acreage and distant hills. Not to mention the added bonus of a 2 bedroom, fully self-contained unit that could be used for multiple purposes. Climate control all year round is assured with the solid fuel heater, heat recovery ventilator and evaporative

4 🕒 2 🔓 4 😭

**Price** : \$ 725,000 **Land Size** : 10.7 ha

View: https://www.goggin.com.au/sale/vic/-/shelbo

urne/residential/house/5945509

Melinda Goggin 03 5442 1422