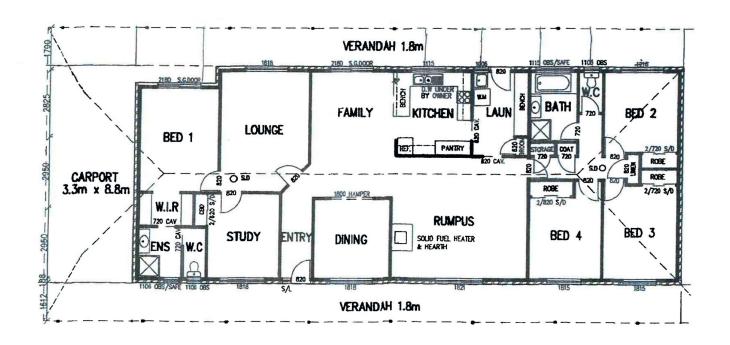

## 90 Foreman Road Shelbourne VIC

This beautiful lifestyle property is sited on a ridge with Grande, expansive views of the surrounding country side and your 26.5 acre (approx.) property is all ready to simply move straight into and enjoy. This steel framed family home is designed in such a way there is a parents retreat to one section of the home with master & ensuite connecting to 1 of the 3 living areas and a study that could be used as a nursery or 5th bedroom. The 3 other generous bedrooms have BIR's, the largest living area and rumpus room cater for all the family needs. The new & modern kitchen at the hub of the home has quality appliances and combined with the dining area offers stunning views of the acreage and distant hills. Not to mention the added bonus of a 2 bedroom, fully self-contained unit that could be used for multiple purposes. Climate control all year round is assured with the solid fuel heater, heat recovery ventilator and evaporative