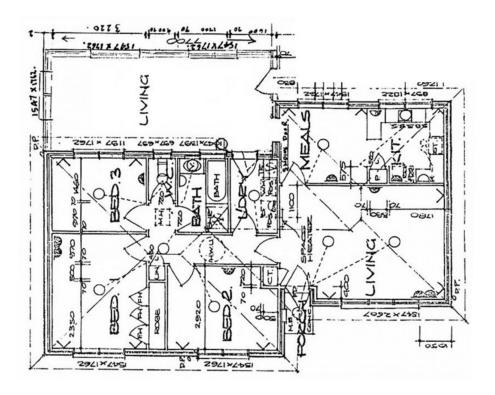

## 16 Emu Creek Road Strathfieldsaye VIC

Perfectly located on a landscaped 1100sqm (approx.) allotment, this property has a light filled and airy plan offering three bedrooms, two with built in robes and two spacious living areas. Highlights include: a large separate living room with wood heater, freshly painted throughout and new floor coverings, 2 split systems and a well-designed kitchen. Securely fenced yard, ample car parking space, garden shed, chook pen and established gardens that give you a relaxed feel. This lifestyle property presents an opportunity to enjoy the tranquillity and lifestyle of country living while only being a short walk to the Strathfieldsaye shops, schools and medical centre. Inspection will impress!