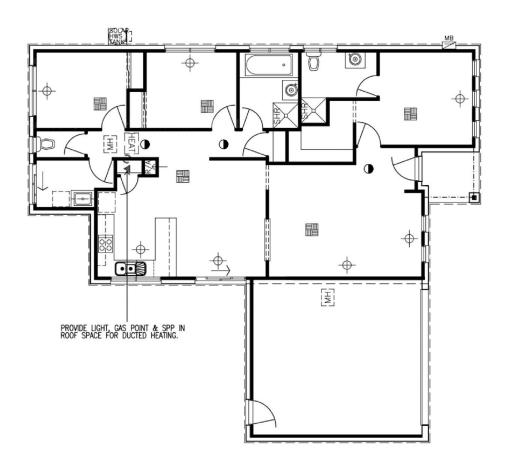

## 31 Harley Terrace Strathdale VIC

Located in a prime position just a few hundred metres from Strath Village Shopping Centre & the Kennington Reservoir & just over 1 km to La Trobe University, this modern property set on a 428m2 allotment, will suit a multitude of buyers. Step inside to the spacious lounge which provides great sight lines through to the open plan kitchen & meals area. The light & bright kitchen features modern appliances & a built in pantry. The main bedroom includes a good size ensuite & walk in robe, while the remaining two bedrooms have built in robes. There's a sleek 3 piece family bathroom with separate toilet as well as a linen cupboard & functional laundry. Ducted heating & cooling maintain comfort control throughout the home. Outside space includes a concreted entertaining area, a remote double garage & the added bonus of a gate in the back fence for quick, convenient access to the shops & Reservoir. Currently tenanted, this property would also make a great addition to your