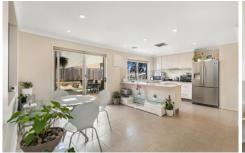

## 31 Harley Terrace Strathdale VIC

Located in a prime position just a few hundred metres from Strath Village Shopping Centre & the Kennington Reservoir & just over 1 km to La Trobe University, this modern property set on a 428m2 allotment, will suit a multitude of buyers. Step inside to the spacious lounge which provides great sight lines through to the open plan kitchen & meals area. The light & bright kitchen features modern appliances & a built in pantry. The main bedroom includes a good size ensuite & walk in robe, while the remaining two bedrooms have built in robes. There's a sleek 3 piece family bathroom with separate toilet as well as a linen cupboard & functional laundry. Ducted heating & cooling maintain comfort control throughout the home. Outside space includes a concreted entertaining area, a remote double garage & the added bonus of a gate in the back fence for quick, convenient access to the shops & Reservoir. Currently tenanted, this property would also make a great addition to your