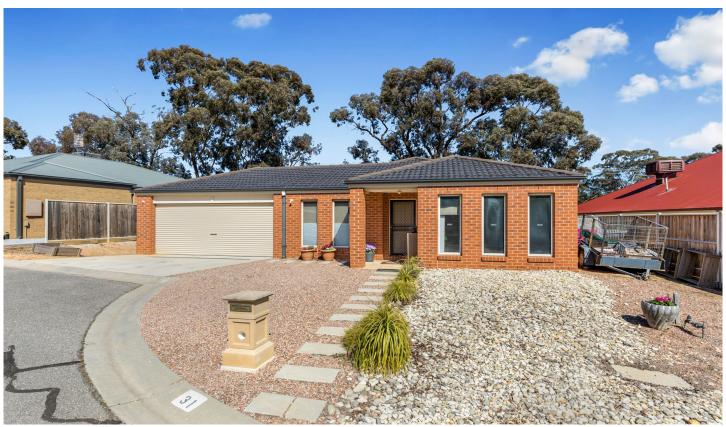

## 31 Harley Terrace Strathdale VIC

Located in a prime position just a few hundred metres from Strath Village Shopping Centre & the Kennington Reservoir & just over 1 km to La Trobe University, this modern property set on a 428m2 allotment, will suit a multitude of buyers. Step inside to the spacious lounge which provides great sight lines through to the open plan kitchen & meals area. The light & bright kitchen features modern appliances & a built in pantry. The main bedroom includes a good size ensuite & walk in robe, while the remaining two bedrooms have built in robes. There's a sleek 3 piece family bathroom with separate toilet as well as a linen cupboard & functional laundry. Ducted heating & cooling maintain comfort control throughout the home. Outside space includes a concreted entertaining area, a remote double garage & the added bonus of a gate in the back fence for quick, convenient access to the shops & Reservoir. Currently tenanted, this property would also make a great addition to your