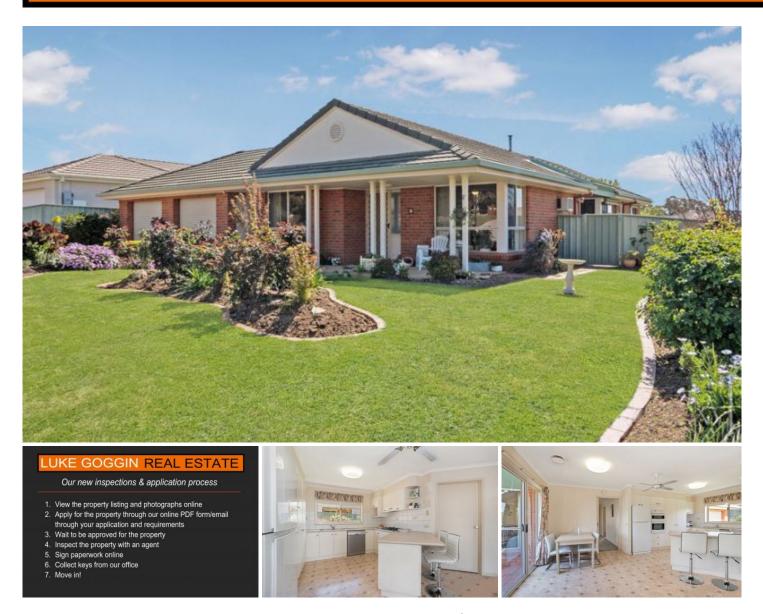

## 28 Annabell Court Spring Gully VIC

This property offers a practical tile entry joins the carpeted formal lounge to the front of the home. The lounge is spacious and bathed in natural light thanks to the clever positioning of broad windows. There is corner windows in both of the two living areas. The living room window looks out to the paved alfresco area. The three bedrooms also maximise the natural lighting and warmth. They are all well proportioned and offer fitted robes. The main boasts an ensuite beyond the walk through robe. Other noteworthy features include the ducted heating, air-conditioner, split system, ceiling fans and a dishwasher. The secure backyard is accessible via gates on either side of the home and there is vehicle access from the double garage. Two garden sheds and a water tank can be found in the backyard. With access to the Spring Gully Recreation Reserve, bushland and One Tree Hill Regional Park. Stroll to the Retreat Road butcher, bakehouse and takeaway.