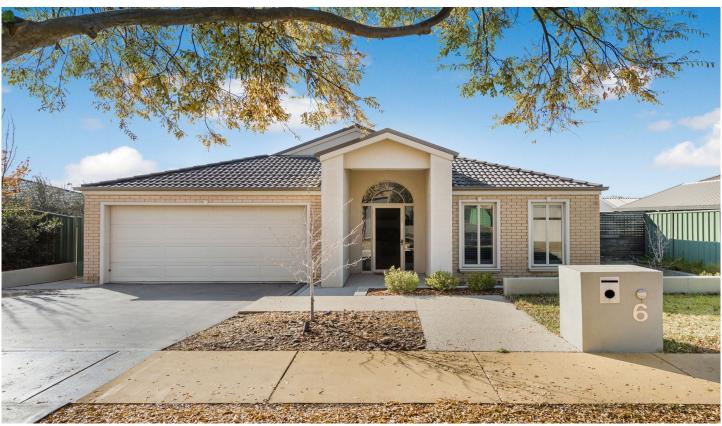

## 6 Smyrna Drive Strathfieldsaye VIC

This sleek 4 bedroom family home has been designed with both style and practicality in mind. Offering several open living areas where all of the family can enjoy their own time, in their own space. On entering the home you're welcomed by the tasteful tones of quality which is displayed throughout. Fixtures, fittings, floor coverings and window furnishings all compliment this well-built home. A formal style lounge or living area would be the perfect place for parents to relax with a movie or book. The North wing accommodates children or guests with 3 adjoining bedrooms with BIR's, bathroom, toilet, laundry and a private space for reading, study, music or maybe a multipurpose room that everyone can use. With a smart design, the kitchen/dining area creates a feeling of openness whilst still compact and practical. Offering all modern conveniences that a busy family require; dishwasher, oven, walk-in pantry- with the added style of

4 🚐 2 📛 3 🗬

**Price** : \$ 555,000 **Land Size** : 1000 sgm

View : https://www.goggin.com.au/sale/vic/greater-

bendigo-region/strathfieldsaye/residential/ho

use/5725590

Melinda Goggin 03 5442 1422