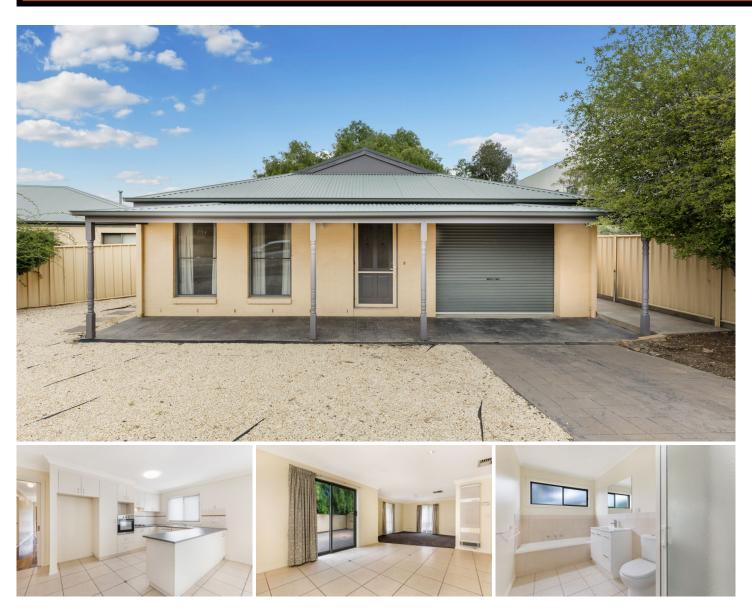

#### 173 Thistle Street Golden Square VIC

- \* Located Opposite St John of God Hospital
- \* Close to CBD, Transport and Shops
- \* Open Plan Kitchen/ Dining/Living Area
- \* New Kitchen Bench Tops
- \* New Bathroom Vanity and Toilet
- \* Gas Heating and Ducted Cooling
- \* 3 Bedrooms all with Built in Wardrobes
- \* 3 Piece Bathroom with Separate Shower
- \* Secure Yard with Garden Shed
- \* Freshly painted throughout
- \* Brand New Floor Coverings
- \* Single Remote Control Garage
- \* Expected Rental Return \$340-\$350 per week (approx)

Land Size : 346 sqm View : https://ww

: https://www.goggin.com.au/sale/vic/greaterbendigo-region/golden-square/residential/ho use/5725568

Kelvin Dows 03 5442 1422

Paul Dalton 03 5442 1422