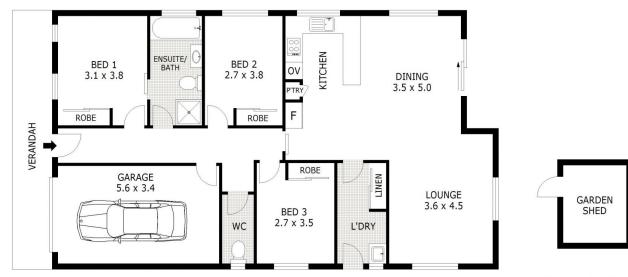

### 0 1 2 3 4 5

Scale in metres. Indicative only. Dimensions are approximate. All information contained herein is gathered from sources we believe to be reliable. However we cannot guarantee its accuracy and interested parties should rely on their own enquiries.

 Residence
 105 m²

 Garage
 19 m²

 Verandah
 11 m²

 Shed
 6 m²

 Total
 141 m²