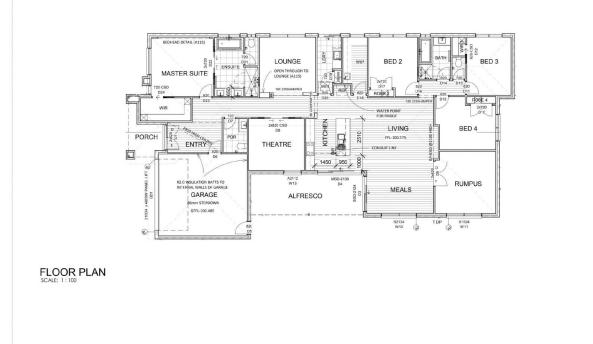

Every detail has been considered in this high-end property, with quality fixtures and fittings, timber flooring and carpeted living and bedrooms plus refrigerated heating & cooling throughout. At the front of the home is the master bedroom, with a walk-in robe and large deluxe ensuite offering a spacious shower, double vanity, toilet and bath.