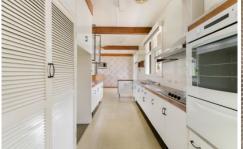

## 29 Park Street Strathdale VIC

This generously proportioned & unique home set on 787m2 (approx) in a highly sought after location, offers fantastic spacious rooms & abundant natural light provided by floor to ceiling windows. From the wide entrance hall, step down into the open plan living space. Entertaining is a dream with 2 lounge areas containing built in cabinetry & a bar. The dining area flows into the kitchen which has ample cupboards & bench space, double sinks & an electric wall oven & cooktop. Glass sliding doors at each end lead outside to the low maintenance courtyard featuring established plants & water ponds. Both bedrooms contain built in robes, the main with an ensuite. The family bathroom provides a sliding door through to a separate toilet which can also be accessed from the laundry. Other features include wooden beams, original light fittings & decorative wallpaper & impressive floor to ceiling storage in the hallway. A split system, ceiling fans & 2 gas heaters