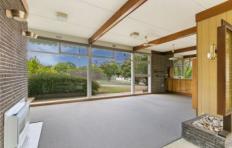

## 29 Park Street Strathdale VIC

This generously proportioned & unique home set on 787m2 (approx) in a highly sought after location, offers fantastic spacious rooms & abundant natural light provided by floor to ceiling windows. From the wide entrance hall, step down into the open plan living space. Entertaining is a dream with 2 lounge areas containing built in cabinetry & a bar. The dining area flows into the kitchen which has ample cupboards & bench space, double sinks & an electric wall oven & cooktop. Glass sliding doors at each end lead outside to the low maintenance courtyard featuring established plants & water ponds. Both bedrooms contain built in robes, the main with an ensuite. The family bathroom provides a sliding door through to a separate toilet which can also be accessed from the laundry. Other features include wooden beams, original light fittings & decorative wallpaper & impressive floor to ceiling storage in the hallway. A split system, ceiling fans & 2 gas heaters