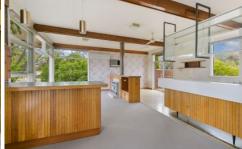

## 29 Park Street Strathdale VIC

This generously proportioned & unique home set on 787m2 (approx) in a highly sought after location, offers fantastic spacious rooms & abundant natural light provided by floor to ceiling windows. From the wide entrance hall, step down into the open plan living space. Entertaining is a dream with 2 lounge areas containing built in cabinetry & a bar. The dining area flows into the kitchen which has ample cupboards & bench space, double sinks & an electric wall oven & cooktop. Glass sliding doors at each end lead outside to the low maintenance courtyard featuring established plants & water ponds. Both bedrooms contain built in robes, the main with an ensuite. The family bathroom provides a sliding door through to a separate toilet which can also be accessed from the laundry. Other features include wooden beams, original light fittings & decorative wallpaper & impressive floor to ceiling storage in the hallway. A split system, ceiling fans & 2 gas heaters