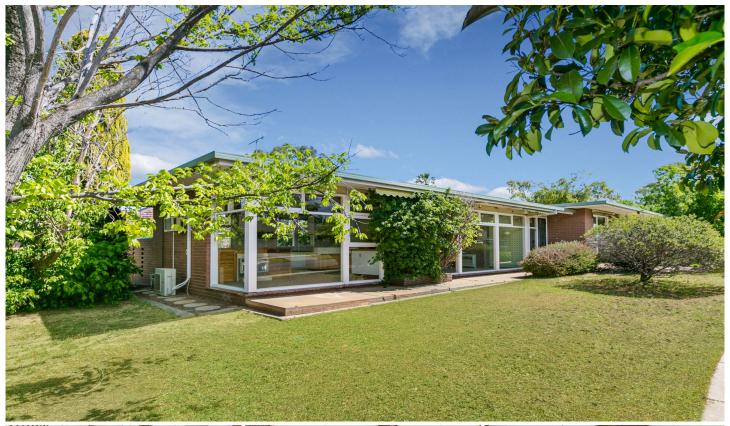

## 29 Park Street Strathdale VIC

This generously proportioned & unique home set on 787m2 (approx) in a highly sought after location, offers fantastic spacious rooms & abundant natural light provided by floor to ceiling windows. From the wide entrance hall, step down into the open plan living space. Entertaining is a dream with 2 lounge areas containing built in cabinetry & a bar. The dining area flows into the kitchen which has ample cupboards & bench space, double sinks & an electric wall oven & cooktop. Glass sliding doors at each end lead outside to the low maintenance courtyard featuring established plants & water ponds. Both bedrooms contain built in robes, the main with an ensuite. The family bathroom provides a sliding door through to a separate toilet which can also be accessed from the laundry. Other features include wooden beams, original light fittings & decorative wallpaper & impressive floor to ceiling storage in the hallway. A split system, ceiling fans & 2 gas heaters