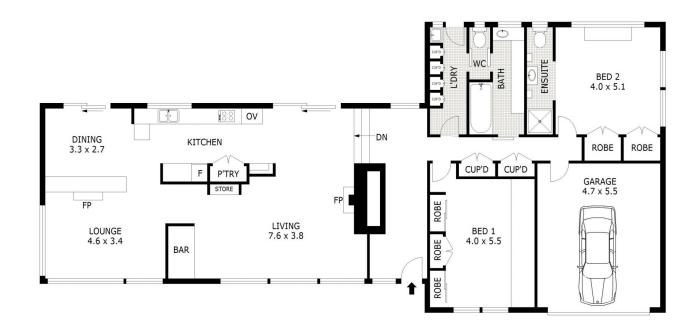

## 29 Park Street Strathdale VIC

This generously proportioned & unique home set on 787m2 (approx) in a highly sought after location, offers fantastic spacious rooms & abundant natural light provided by floor to ceiling windows. From the wide entrance hall, step down into the open plan living space. Entertaining is a dream with 2 lounge areas containing built in cabinetry & a bar. The dining area flows into the kitchen which has ample cupboards & bench space, double sinks & an electric wall oven & cooktop. Glass sliding doors at each end lead outside to the low maintenance courtyard featuring established plants & water ponds. Both bedrooms contain built in robes, the main with an ensuite. The family bathroom provides a sliding door through to a separate toilet which can also be accessed from the laundry. Other features include wooden beams, original light fittings & decorative wallpaper & impressive floor to ceiling storage in the hallway. A split system, ceiling fans & 2 gas heaters

2 🔄 2 🔓 1 😭

**Price** : \$ 400,000 **Land Size** : 787 sgm

View: https://www.goggin.com.au/sale/vic/greater-

bendigo-region/strathdale/residential/house/

5725530

Melinda Goggin 03 5442 1422

0 1 2 3 4 5

Scale in metres. Indicative only. Dimensions are approximate. All information contained herein is gathered from sources we believe to be reliable. However we cannot guarantee its accuracy and interested parties should rely on their own enquiries.

Residence - 163 m<sup>2</sup> Garage - 26 m<sup>2</sup> Total - 189 m<sup>2</sup>