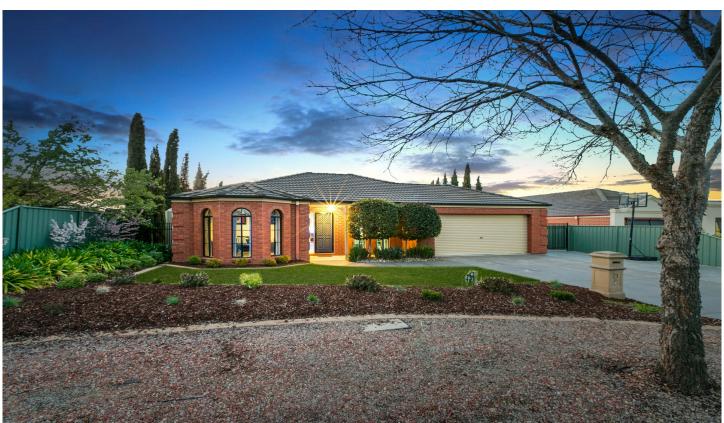

## 21 Parkway Drive Strathfieldsaye VIC

This lovely spacious residence is situated in family friendly Strathfieldsaye on 860 m2 (approx.). Step in the front door to the formal entrance and you will immediately feel at home. The hallway opens onto a large family room and open/kitchen meals area, the stylish kitchen is well appointed with gas hot plates, electric under bench stainless steel oven, dishwasher and pantry. The main bedroom is located at the rear of the house and features a walk in robe and ensuite. There are two further bedrooms with built in robes and a separate study/office which gives you the ideal opportunity to work from home. Ducted gas heating and evaporative cooling provides year round comfort.

Inspection will impress!

Inside you will find:

3 🚑 2 🚝 4 😭

**Price** : \$ 473,000 **Land Size** : 860 sgm

View : https://www.goggin.com.au/sale/vic/greater-

bendigo-region/strathfieldsaye/residential/ho

use/5725498