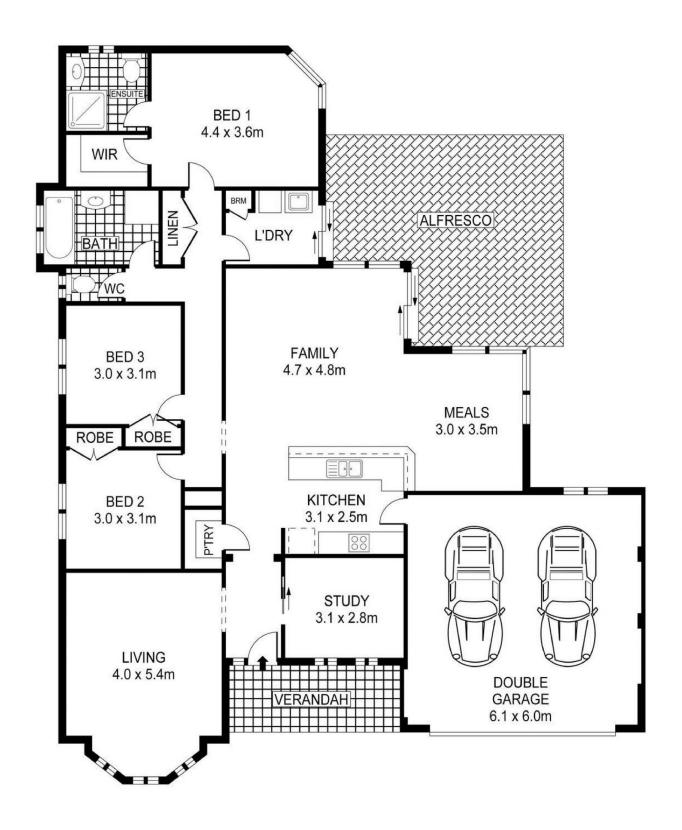

## 21 Parkway Drive Strathfieldsaye VIC

This lovely spacious residence is situated in family friendly Strathfieldsaye on 860 m2 (approx.). Step in the front door to the formal entrance and you will immediately feel at home. The hallway opens onto a large family room and open/kitchen meals area, the stylish kitchen is well appointed with gas hot plates, electric under bench stainless steel oven, dishwasher and pantry. The main bedroom is located at the rear of the house and features a walk in robe and ensuite. There are two further bedrooms with built in robes and a separate study/office which gives you the ideal opportunity to work from home. Ducted gas heating and evaporative cooling provides year round comfort.

Inspection will impress!

Inside you will find:

3 🚑 2 🚝 4 😭

**Price** : \$ 473,000 **Land Size** : 860 sgm

View : https://www.goggin.com.au/sale/vic/greater-

bendigo-region/strathfieldsaye/residential/ho

use/5725498