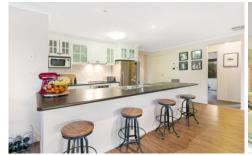

## 21 Parkway Drive Strathfieldsaye VIC

This lovely spacious residence is situated in family friendly Strathfieldsaye on 860 m2 (approx.). Step in the front door to the formal entrance and you will immediately feel at home. The hallway opens onto a large family room and open/kitchen meals area, the stylish kitchen is well appointed with gas hot plates, electric under bench stainless steel oven, dishwasher and pantry. The main bedroom is located at the rear of the house and features a walk in robe and ensuite. There are two further bedrooms with built in robes and a separate study/office which gives you the ideal opportunity to work from home. Ducted gas heating and evaporative cooling provides year round comfort.