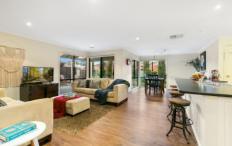

## 21 Parkway Drive Strathfieldsaye VIC

This lovely spacious residence is situated in family friendly Strathfieldsaye on 860 m2 (approx.). Step in the front door to the formal entrance and you will immediately feel at home. The hallway opens onto a large family room and open/kitchen meals area, the stylish kitchen is well appointed with gas hot plates, electric under bench stainless steel oven, dishwasher and pantry. The main bedroom is located at the rear of the house and features a walk in robe and ensuite. There are two further bedrooms with built in robes and a separate study/office which gives you the ideal opportunity to work from home. Ducted gas heating and evaporative cooling provides year round comfort.