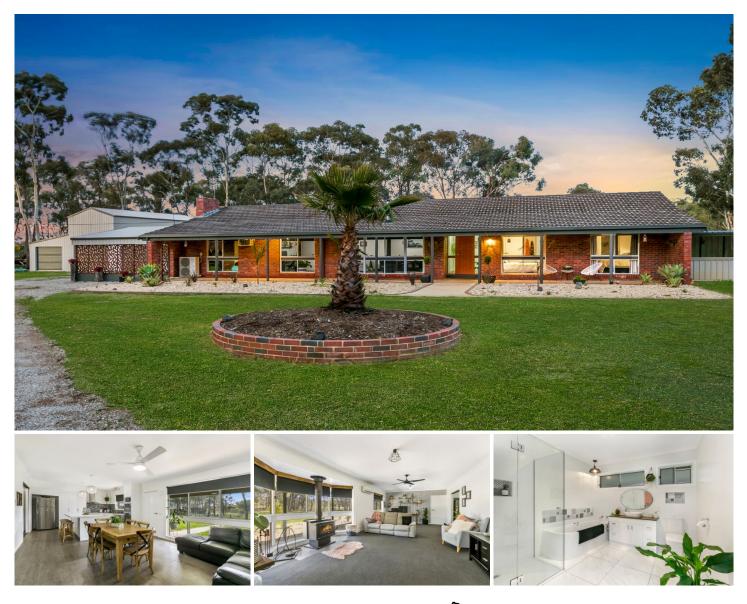

## 30 Lillis Lane Wellsford VIC

This outstanding fully renovated, country lifestyle property is so much more than just a roof over your head; it's a way of life. Set on 8.94 hectares (approx.) or 20 acres (approx.), it offers the chance to embrace the space & enjoy so much luxury & rural rejuvenation. The expansive residence was designed to take full advantage of fabulous rural panorama stretching across the picturesque grassland. It exudes quality & comfort with 4 big bedrooms, main with built-in robe & spacious ensuite. Incorporating generous living spaces including a formal lounge, spacious open-plan kitchen, dining & family area plus a wood heater & split system heating and cooling for year round comfort. The kitchen is equipped with stainless steel top of the range appliances, dishwasher, stone-topped benches & walk-in pantry that any master chef would be in awe of, situated at the far end of the house, and includes outdoor alfresco areas. Outside, verandas provide protection from the