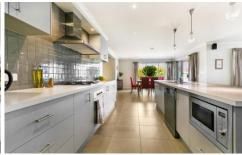

## 109 Ryalls Lane Strathfieldsaye VIC

This impressive property, set on 822m2 (approx), offers 3 spacious bedrooms & 3 living areas as well as handy double gate side access for the trailer, boat or caravan. Located a short stroll from Sheep Wash Creek with it's parkland & walking tracks, providing safe travel through to the surrounding schools, sporting grounds & shopping precinct. The home provides a true parents' retreat, as the main bedroom offers generous extra space as well as a walk in robe & ensuite featuring double vanities, large shower & separate toilet. The remaining bedrooms are also well sized & contain built in robes. One can even double as a second main if desired as it has it's own access to the family bathroom. There's also a separate powder room for guests & a laundry with great storage. A large study/home office, can function as a formal lounge area or could be easily transformed to a 4th bedroom. The open plan kitchen/meals/living is a gorgeous space with abundant