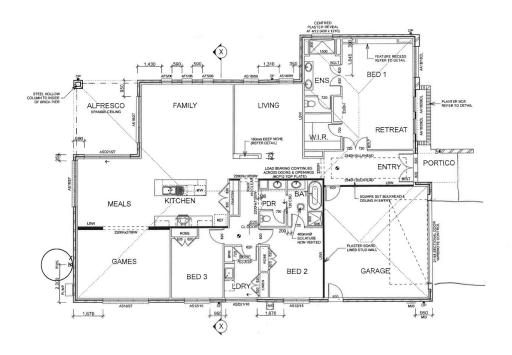

## 109 Ryalls Lane Strathfieldsaye VIC

This impressive property, set on 822m2 (approx), offers 3 spacious bedrooms & 3 living areas as well as handy double gate side access for the trailer, boat or caravan. Located a short stroll from Sheep Wash Creek with it's parkland & walking tracks, providing safe travel through to the surrounding schools, sporting grounds & shopping precinct. The home provides a true parents' retreat, as the main bedroom offers generous extra space as well as a walk in robe & ensuite featuring double vanities, large shower & separate toilet. The remaining bedrooms are also well sized & contain built in robes. One can even double as a second main if desired as it has it's own access to the family bathroom. There's also a separate powder room for guests & a laundry with great storage. A large study/home office, can function as a formal lounge area or could be easily transformed to a 4th bedroom. The open plan kitchen/meals/living is a gorgeous space with abundant