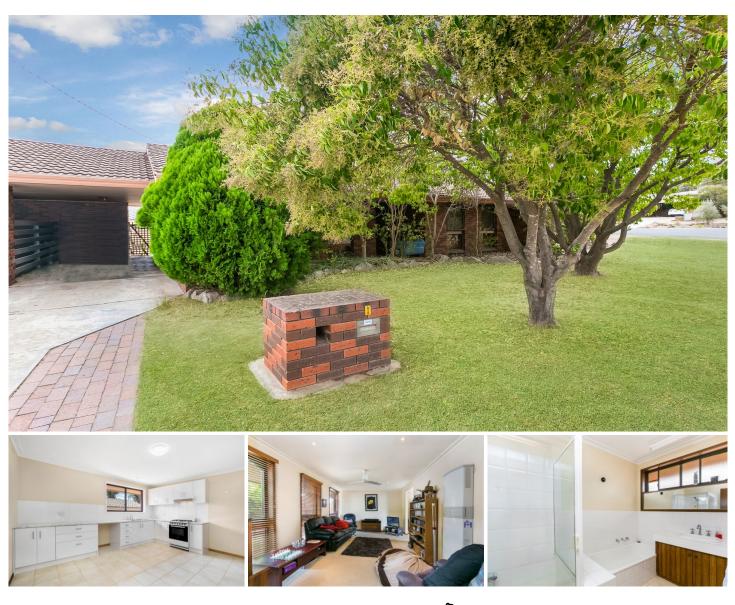

## 1/1 Nandina Court Strathdale VIC

This great unit, one of two with no body corporate, is located on a corner block at the McIvor Road end of Harley Street & is walking distance to a convenience store, public transport & recreation reserves. Rarely do you come across a unit which offers both a single carport, a single garage & a bonus storeroom. Step inside to the tiled entry & hallway. The main bedroom is very spacious & features abundant built in storage & a ceiling fan. The second bedroom also includes built in robes & a ceiling fan. A good sized lounge with a gas wall furnace, air conditioner & ceiling fan, flows through to the brand new kitchen which contains gas cooking & plenty of built in cupboards & bench space as well as ample room for a dining table. A family bathroom features a shower, bath & vanity with a separate toilet adjacent. The laundry provides access outside to the fully paved rear courtyard & rainwater tank. There's also a secure yard area at the front of the property.