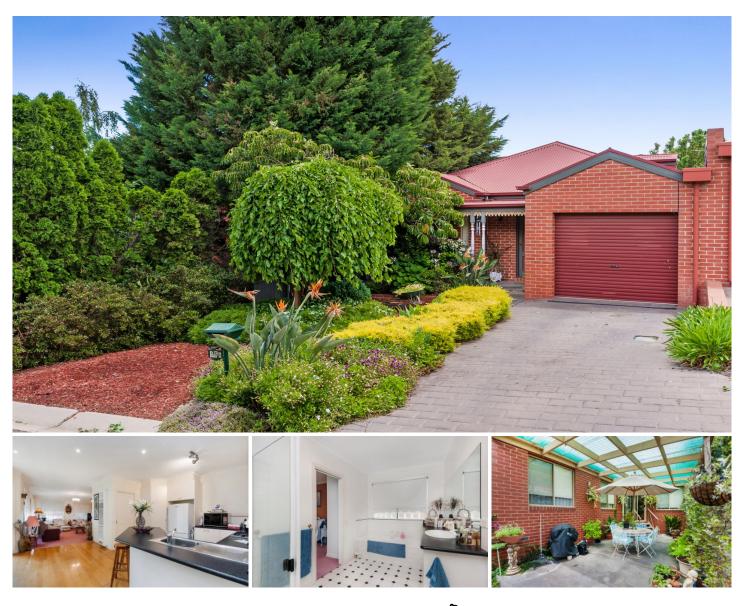

## 15A Chelsea Boulevard Strathdale VIC

This appealing townhouse is situated in a sought after area close to Kennington Reservoir, shopping, transport & only a short drive to the CBD. It would suit investors, down-sizers & green thumbs alike. The stunning gardens feature an amazing array of established trees, shrubs & other blooming beauties all of which have been lovingly nurtured over the years. From the front verandah, step through to the hardwood floors of the hallway. The spacious main bedroom is on the left & contains built in robes. It has its own access to the adjacent, large 3 piece bathroom. Entry to the single lock up garage is on the right as well as a separate toilet. The remaining two bedrooms both have built in robes & are of a good size. Featuring a built in pantry, the functional kitchen offers ample cupboard & bench space. A sliding door leads through to the laundry & the nearby, spacious lounge room overlooks the wonderful garden. A split system & gas wall heater maintain comfort

## 3 🎮 1 🚔 1 🚘

| Price     | : \$ 335,000 |
|-----------|--------------|
| Land Size | : 400 sam    |

: https://www.goggin.com.au/sale/vic/greaterbendigo-region/strathdale/residential/townh ouse/5725396