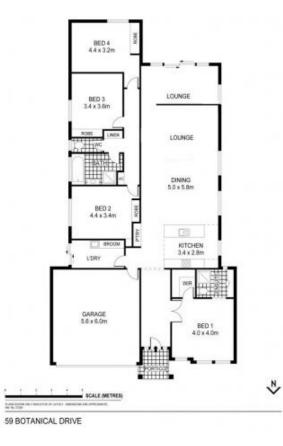

## **59 Botanical Drive Epsom VIC**

This modern family home is ideally positioned just minutes from all that Epsom has to offer, primary schools, childcare options, sporting facilities, shopping centre, golf course, train station, medical centre, and more. All rooms are bigger than average and this gorgeous home has been immaculately kept. The expansive and elegant master bedroom features double doors and incorporates a bright, modern ensuite with shower, toilet & vanity, and walk in robe. The spacious kitchen is well equipped with plenty of bench space and cupboards that also includes a breakfast bar, pantry, dishwasher, gas cooktop and 600mm electric oven. The additional 3 bedrooms, which are all very generous in size and all with built-in robes, are serviced by the centrally positioned, functional main bathroom, complete with bath, shower, vanity and a separate toilet. The formal living room is filled with natural light & warmth, featuring glass sliding doors that lead the way to the very 4 🛤 2 🚔 2 🚘