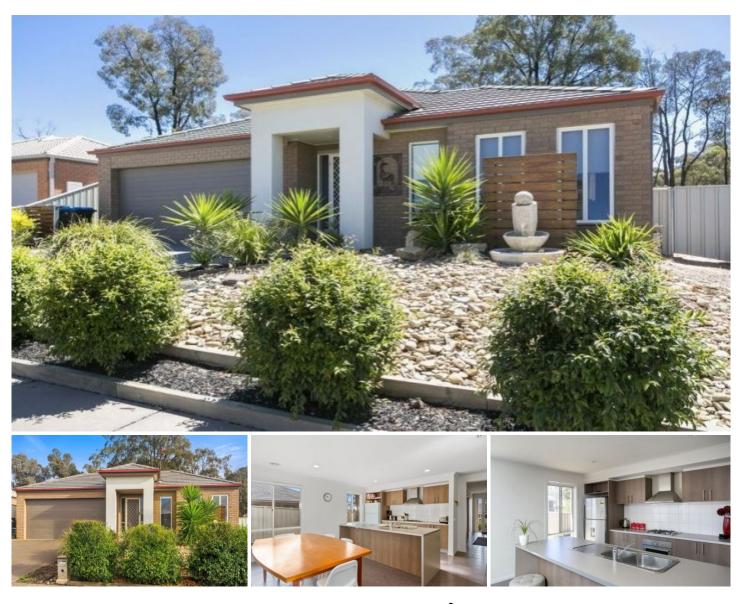

## **59 Botanical Drive Epsom VIC**

This modern family home is ideally positioned just minutes from all that Epsom has to offer, primary schools, childcare options, sporting facilities, shopping centre, golf course, train station, medical centre, and more. All rooms are bigger than average and this gorgeous home has been immaculately kept. The expansive and elegant master bedroom features double doors and incorporates a bright, modern ensuite with shower, toilet & vanity, and walk in robe. The spacious kitchen is well equipped with plenty of bench space and cupboards that also includes a breakfast bar, pantry, dishwasher, gas cooktop and 600mm electric oven. The additional 3 bedrooms, which are all very generous in size and all with built-in robes, are serviced by the centrally positioned, functional main bathroom, complete with bath, shower, vanity and a separate toilet. The formal living room is filled with natural light & warmth, featuring glass sliding doors that lead the way to the very 4 🛤 2 🚔 2 🚘