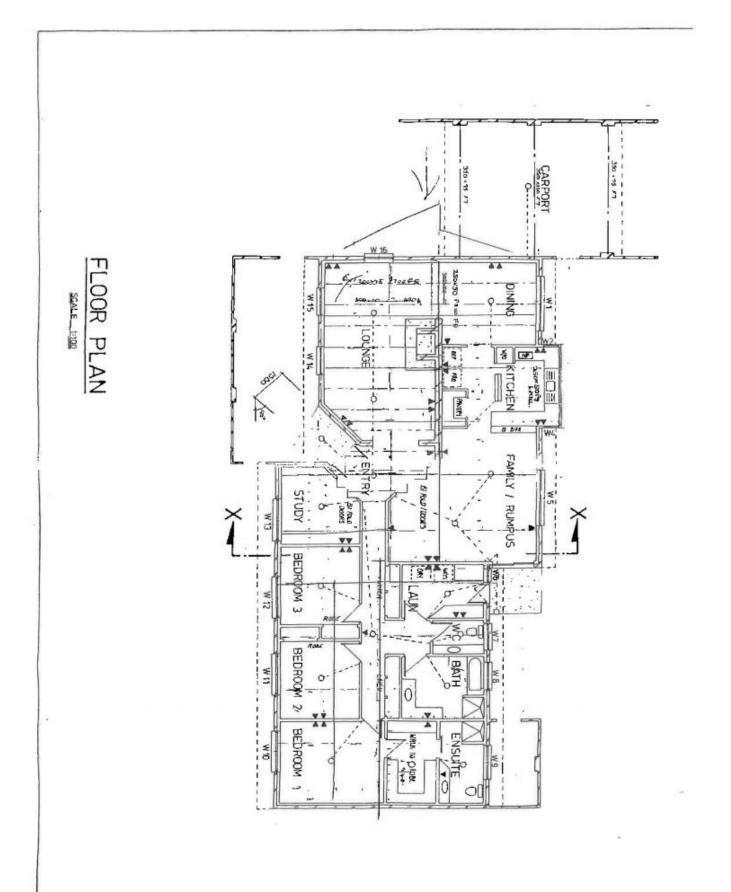

## 11 Elizabeth Drive Strathfieldsaye VIC

This beautifully appointed double brick home was craftsman built to capture the sun in winter and to remain cool in summer. The stunning high ceilings, feature windows and brickwork offer a breathtaking vista of the beautiful gardens surrounding the property. With 3 spacious bedrooms plus a study, an upstairs loft which can be used for a multitude of purposes, two ample living spaces, plus formal dining area and a country kitchen which provides more than enough space for the growing family. The property is set on a little over an acre of landscaped gardens and comes with a salt chlorinated in-ground pool, excellent shedding with side access, double carport and multiple solar panels. Located in a quiet drive in popular Strathfieldsaye and only a very short walk to shops, schools and sporting facilities. With a lovely outlook over bush land, this home offers a rare opportunity for the lucky buyer to have it all.