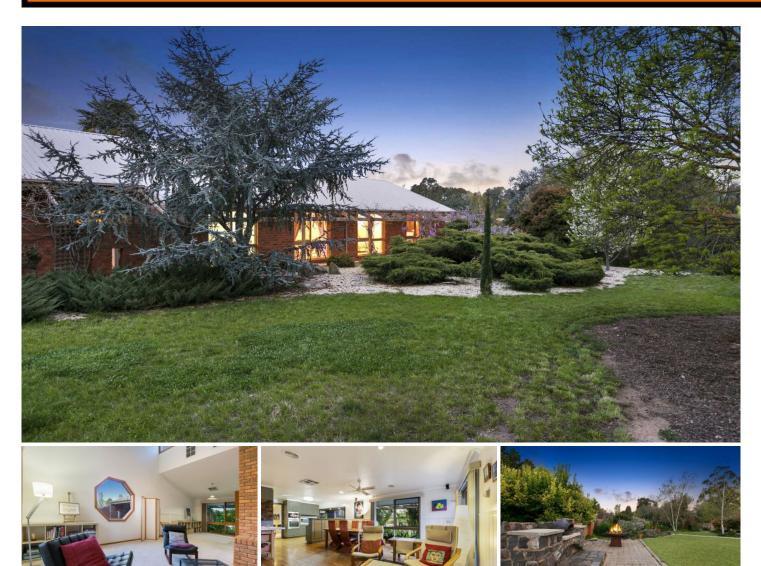

## 11 Elizabeth Drive Strathfieldsaye VIC

This beautifully appointed double brick home was craftsman built to capture the sun in winter and to remain cool in summer. The stunning high ceilings, feature windows and brickwork offer a breathtaking vista of the beautiful gardens surrounding the property. With 3 spacious bedrooms plus a study, an upstairs loft which can be used for a multitude of purposes, two ample living spaces, plus formal dining area and a country kitchen which provides more than enough space for the growing family. The property is set on a little over an acre of landscaped gardens and comes with a salt chlorinated in-ground pool, excellent shedding with side access, double carport and multiple solar panels. Located in a quiet drive in popular Strathfieldsaye and only a very short walk to shops, schools and sporting facilities. With a lovely outlook over bush land, this home offers a rare opportunity for the lucky buyer to have it all.

## 3 🍋 2 📛 5 🚘

| Price      | : \$ 525,000 |
|------------|--------------|
| I and Size | • 4080 sam   |

: https://www.goggin.com.au/sale/vic/greaterbendigo-region/strathfieldsaye/residential/ho use/5725386