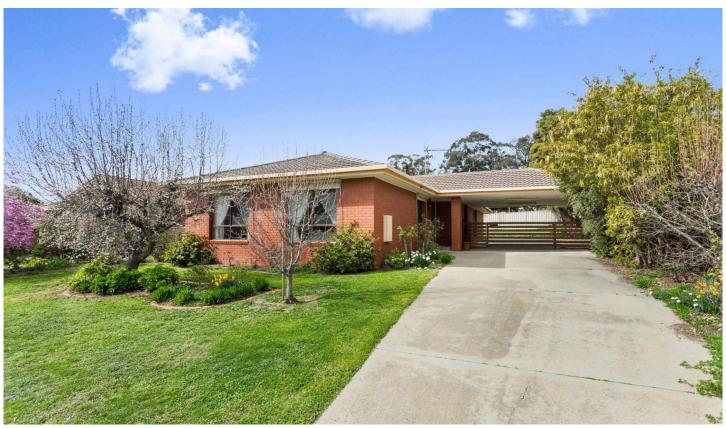

## 21 Nabilla Crescent Strathdale VIC

Located in popular Strathdale, this property has everything at it's fingertips. Kennington and Strathvillage Shopping Centres, Schools, Uni, Doctors surgery, public transport and just a short stroll to Kenny Rez. 3 good size bedrooms, main with ensuite and WIR other 2 with BIR's. Spacious kitchen/dining area, good size lounge room and formal dining area, family bathroom and laundry. 2 x gas wall furnaces and ducted cooling throughout, help to make you feel comfortable all year round. The outdoor entertainment will suit everyone's needs. Set on a 682m2 allotment (approx), there's a garden shed, water tank and double carport. This property represents excellent value in a prime location.