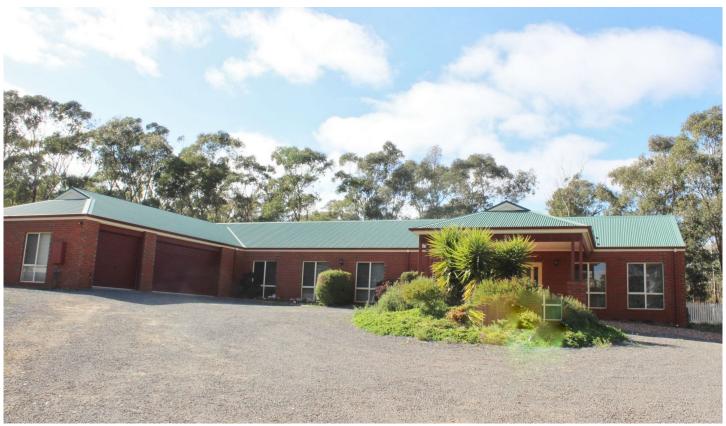

## 153 Edwards Road Maiden Gully VIC

An enormous home, ideal for the growing family, this 48 square property offers room to move & is privately positioned. Set on approximately half an acre, the property backs onto beautiful bush land while overlooking scenic farm paddocks. The four bedroom home also comes with a massive multipurpose/games room, large open plan kitchen/dining/lounge space & a fantastic fully enclosed party room. The kitchen offers loads of bench & cupboard space & both the family bathroom & en suite are generous in size. The home comes with 9ft ceilings & has been constructed by the owner, who is a builder of more than 50 years, so you know every attention to detail has been given. A fully lined triple garage, plus a double carport take care of the cars, while the long driveway offers an impressive entry to this grand home. There is plenty of room for further shedding if the 5 car coverings are not enough.