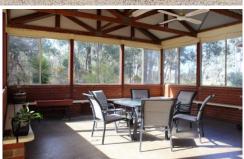

## 153 Edwards Road Maiden Gully VIC

An enormous home, ideal for the growing family, this 48 square property offers room to move & is privately positioned. Set on approximately half an acre, the property backs onto beautiful bush land while overlooking scenic farm paddocks. The four bedroom home also comes with a massive multipurpose/games room, large open plan kitchen/dining/lounge space & a fantastic fully enclosed party room. The kitchen offers loads of bench & cupboard space & both the family bathroom & en suite are generous in size. The home comes with 9ft ceilings & has been constructed by the owner, who is a builder of more than 50 years, so you know every attention to detail has been given. A fully lined triple garage, plus a double carport take care of the cars, while the long driveway offers an impressive entry to this grand home. There is plenty of room for further shedding if the 5 car coverings are not enough.