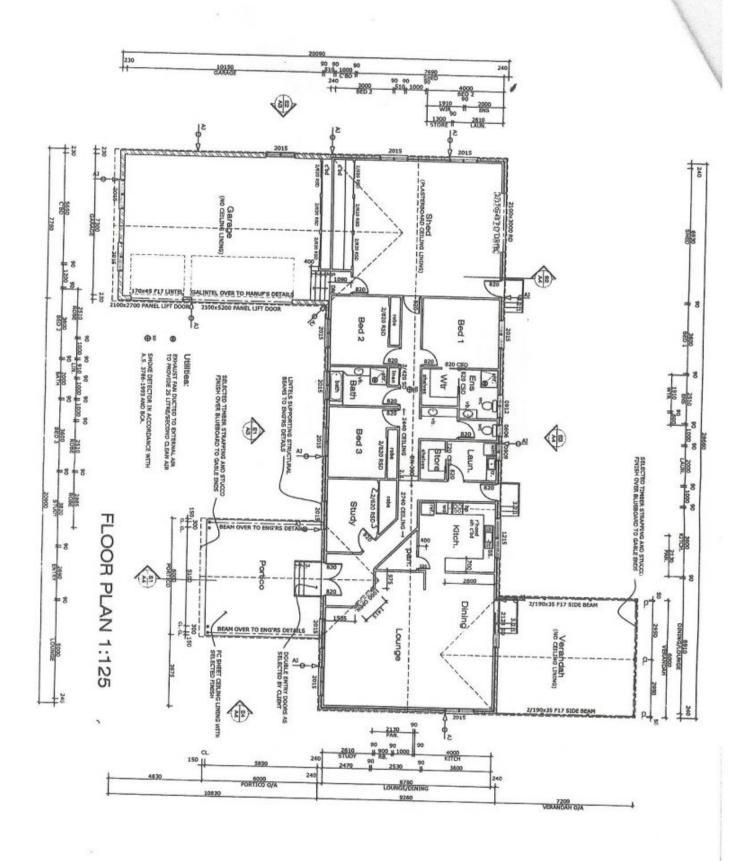

## 153 Edwards Road Maiden Gully VIC

An enormous home, ideal for the growing family, this 48 square property offers room to move & is privately positioned. Set on approximately half an acre, the property backs onto beautiful bush land while overlooking scenic farm paddocks. The four bedroom home also comes with a massive multipurpose/games room, large open plan kitchen/dining/lounge space & a fantastic fully enclosed party room. The kitchen offers loads of bench & cupboard space & both the family bathroom & en suite are generous in size. The home comes with 9ft ceilings & has been constructed by the owner, who is a builder of more than 50 years, so you know every attention to detail has been given. A fully lined triple garage, plus a double carport take care of the cars, while the long driveway offers an impressive entry to this grand home. There is plenty of room for further shedding if the 5 car coverings are not enough.