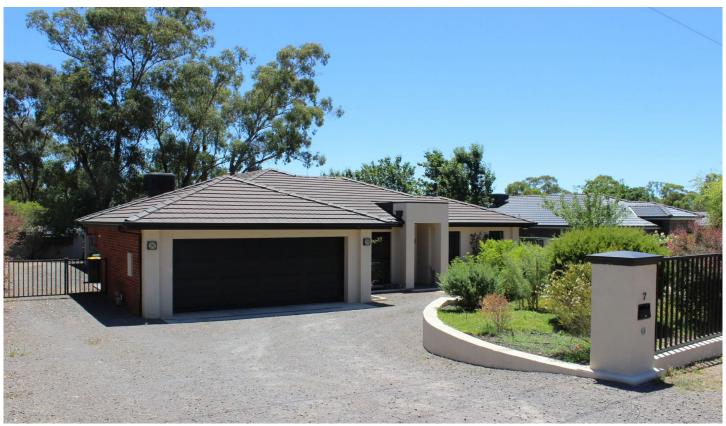

## 7 Eastern Lane Maiden Gully VIC

This absolutely stunning, brick home is perfect for the family. Set on a sizeable block of approximately 1554m2, there's a generous master bedroom with large ensuite and a walk in robe, 2 other bedrooms with BIRs, an additional study plus a formal lounge. The well equipped kitchen features top of the line Smeg appliances including a dishwasher and is adjacent to the meals/dining area. The good size laundry has lots of storage. A spacious family room opens out to the private 8metre x 8metre undercover alfresco entertaining area, overlooking the resort style yard. There's a separate area fantastic for BBQs - complete with bench seats and a table. Outside, there is a 4.5kw solar system to help pay those utility bills, plenty of room for off street parking via side gate access to rear yard with an expansive, fenced off area leading down to the large detached lock up garage/10x6 meter colorbond man cave, which itself has plenty of storage, a work bench plus its

3 📭 2 🖺 4 🗬

**Building Size**: 220 sqm **Land Size**: 1554 sqm

View: https://www.goggin.com.au/sale/vic/grea

ter-bendigo-region/maiden-gully/resident

ial/house/5725171