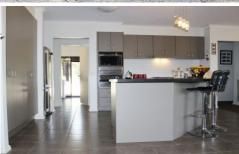

## 7 Eastern Lane Maiden Gully VIC

This absolutely stunning, brick home is perfect for the family. Set on a sizeable block of approximately 1554m2, there's a generous master bedroom with large ensuite and a walk in robe, 2 other bedrooms with BIRs, an additional study plus a formal lounge. The well equipped kitchen features top of the line Smeg appliances including a dishwasher and is adjacent to the meals/dining area. The good size laundry has lots of storage. A spacious family room opens out to the private 8metre x 8metre undercover alfresco entertaining area, overlooking the resort style yard. There's a separate area fantastic for BBQs - complete with bench seats and a table. Outside, there is a 4.5kw solar system to help pay those utility bills, plenty of room for off street parking via side gate access to rear yard with an expansive, fenced off area leading down to the large detached lock up garage/10x6 meter colorbond man cave, which itself has plenty of storage, a work bench plus its