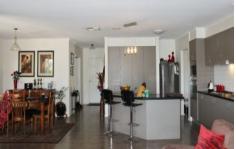

## 7 Eastern Lane Maiden Gully VIC

This absolutely stunning, brick home is perfect for the family. Set on a sizeable block of approximately 1554m2, there's a generous master bedroom with large ensuite and a walk in robe, 2 other bedrooms with BIRs, an additional study plus a formal lounge. The well equipped kitchen features top of the line Smeg appliances including a dishwasher and is adjacent to the meals/dining area. The good size laundry has lots of storage. A spacious family room opens out to the private 8metre x 8metre undercover alfresco entertaining area, overlooking the resort style yard. There's a separate area fantastic for BBQs - complete with bench seats and a table. Outside, there is a 4.5kw solar system to help pay those utility bills, plenty of room for off street parking via side gate access to rear yard with an expansive, fenced off area leading down to the large detached lock up garage/10x6 meter colorbond man cave, which itself has plenty of storage, a work bench plus its