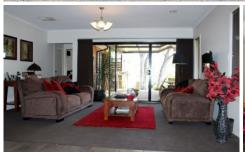

## 7 Eastern Lane Maiden Gully VIC

This absolutely stunning, brick home is perfect for the family. Set on a sizeable block of approximately 1554m2, there's a generous master bedroom with large ensuite and a walk in robe, 2 other bedrooms with BIRs, an additional study plus a formal lounge. The well equipped kitchen features top of the line Smeg appliances including a dishwasher and is adjacent to the meals/dining area. The good size laundry has lots of storage. A spacious family room opens out to the private 8metre x 8metre undercover alfresco entertaining area, overlooking the resort style yard. There's a separate area fantastic for BBQs - complete with bench seats and a table. Outside, there is a 4.5kw solar system to help pay those utility bills, plenty of room for off street parking via side gate access to rear yard with an expansive, fenced off area leading down to the large detached lock up garage/10x6 meter colorbond man cave, which itself has plenty of storage, a work bench plus its