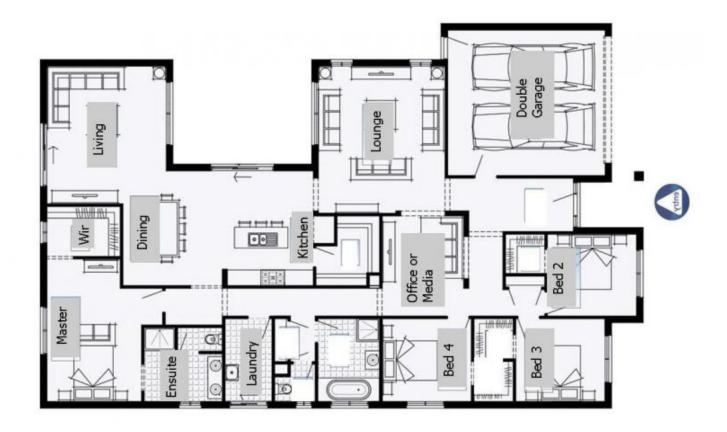

## 2 Swanson Boulevard Strathfieldsaye VIC

Inspection of this 30 Square, 4 bedroom, 2 living area home is an absolute must. If you want the best of everything then you have found it! Beautifully built by Simonds Homes as their flagship display home for the master planned Imagine Estate, The "Bolton" features the best of everything including raised ceilings, unique wood finishing and warm ambience. Enjoy the quiet of the lounge and the spacious master bedroom or get together in the extended kitchen and dining area. With a full complement of bedrooms and multiple living areas and light filled kitchen and dining this is family comfort at its best. But it doesn't stop there; a relaxed lifestyle awaits you with low maintenance and fully fenced professionally designed and landscaped yards boasting 2 outdoor entertaining areas. Surrounded by quality show piece homes, you will be proud to have friends and family visit.