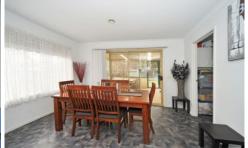

## 3 Emma Place Quarry Hill VIC

Close to the CBD, you will find this 3 bedroom BV home (all with BIRs), a two way bathroom attached to the main, light and bright kitchen and dining area. Lounge with a gas wall heater, and ducted cooling throughout. Outside is a huge entertaining area that is insect proof and has a lockable security screen for added safety. There's a steel shed for storage, plenty of room for kids or pets plus a carport with a roller door, Inspect is a must.