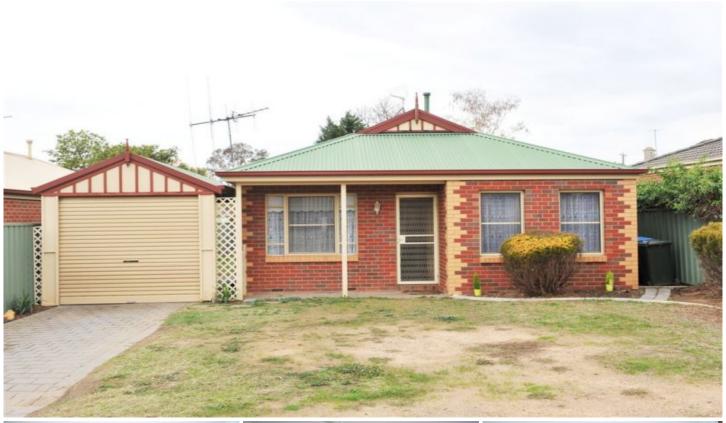

## 3 Emma Place Quarry Hill VIC

Close to the CBD, you will find this 3 bedroom BV home (all with BIRs), a two way bathroom attached to the main, light and bright kitchen and dining area. Lounge with a gas wall heater, and ducted cooling throughout. Outside is a huge entertaining area that is insect proof and has a lockable security screen for added safety. There's a steel shed for storage, plenty of room for kids or pets plus a carport with a roller door, Inspect is a must.