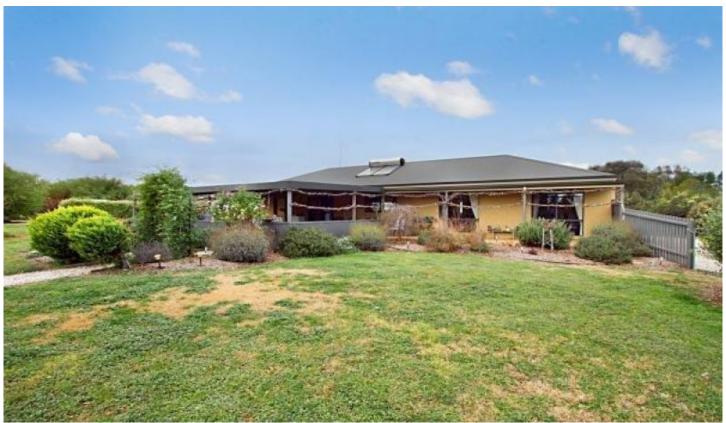

## 143 Nethercraig Road Lockwood South VIC

On 9.7 acres with serene settings, is this rendered brick veneer with open plan living, that takes in the stunning views and open space. Four good size bedrooms all with BIRs, main with ensuite and ceiling fan. Spacious kitchen with ample bench tops, elec oven & dishwasher. Heating & cooling is taken care of by a split system and wood fire. Solar hot water, large paved & covered outdoor area plus landscaped garden, 30 x 20 color bond shed with concrete & power & a caravan port. 17000 gallon water storage plus scenic catchment dam.