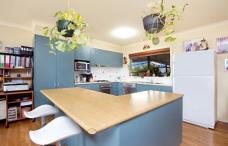

## 143 Nethercraig Road Lockwood South VIC

On 9.7 acres with serene settings, is this rendered brick veneer with open plan living, that takes in the stunning views and open space. Four good size bedrooms all with BIRs, main with ensuite and ceiling fan. Spacious kitchen with ample bench tops, elec oven & dishwasher. Heating & cooling is taken care of by a split system and wood fire. Solar hot water, large paved & covered outdoor area plus landscaped garden, 30 x 20 color bond shed with concrete & power & a caravan port. 17000 gallon water storage plus scenic catchment dam.