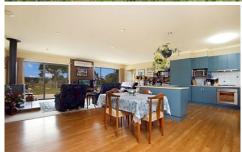

## 143 Nethercraig Road Lockwood South VIC

On 9.7 acres with serene settings, is this rendered brick veneer with open plan living, that takes in the stunning views and open space. Four good size bedrooms all with BIRs, main with ensuite and ceiling fan. Spacious kitchen with ample bench tops, elec oven & dishwasher. Heating & cooling is taken care of by a split system and wood fire. Solar hot water, large paved & covered outdoor area plus landscaped garden, 30 x 20 color bond shed with concrete & power & a caravan port. 17000 gallon water storage plus scenic catchment dam.