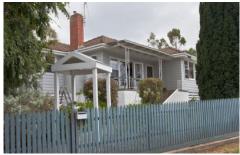

## **Bendigo**

Located close to the Bendigo base hospital and Lake Weeroona is this elevated weatherboard home. Freshly painted outside and in this home features polished timber floorboards, ducted cooling an updated kitchen and light filled living rooms. With 3 good sized bedrooms and the added bonus of a great bungalow this is perfect for the starter or investor. Outside is a large back yard (approx 1034sqm), 6x4m shed and a single carport. Don't miss out.