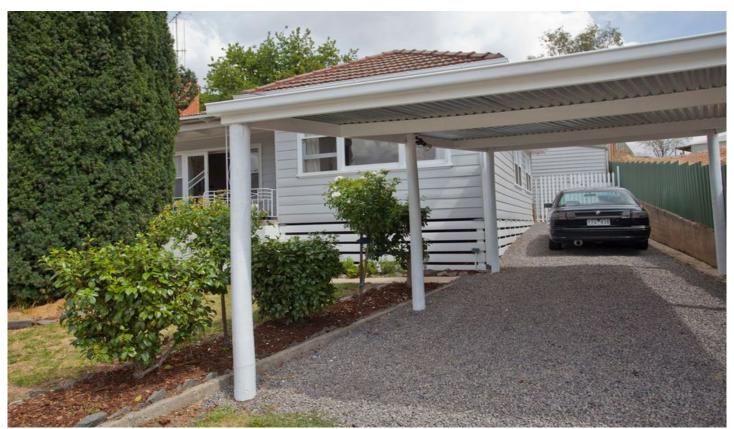

## **Bendigo**

Located close to the Bendigo base hospital and Lake Weeroona is this elevated weatherboard home. Freshly painted outside and in this home features polished timber floorboards, ducted cooling an updated kitchen and light filled living rooms. With 3 good sized bedrooms and the added bonus of a great bungalow this is perfect for the starter or investor. Outside is a large back yard (approx 1034sqm), 6x4m shed and a single carport. Don't miss out.

3 📭 1 🖺 3 🗬

Land Size: 1034 sqm

View : https://www.goggin.com.au/sale/vic/greater-

bendigo-region/bendigo/residential/house/5

724560