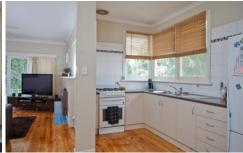

## **Bendigo**

Located close to the Bendigo base hospital and Lake Weeroona is this elevated weatherboard home. Freshly painted outside and in this home features polished timber floorboards, ducted cooling an updated kitchen and light filled living rooms. With 3 good sized bedrooms and the added bonus of a great bungalow this is perfect for the starter or investor. Outside is a large back yard (approx 1034sqm), 6x4m shed and a single carport. Don't miss out.