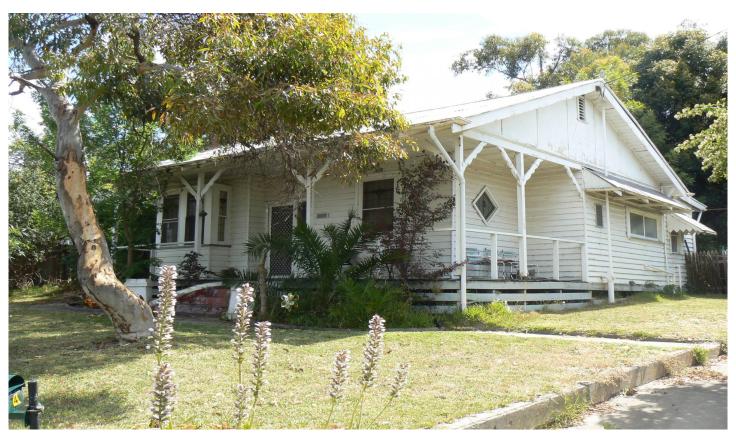

## **Spring Gully**

Set on a fantastic allotment of approx. 820 sqm is this period home awaiting your touch. This home has loads of character with a timber veranda at the front through to a brick storage shed a the rear leaving plenty of space to extend. Inside you will find 3 good size bedrooms along with an open kitchen and meals area. Raised ceilings throughout adds to the charm of this appealing home. Don't miss such unique opportunity to enter the Spring

Don't miss such unique opportunity to enter the Spring Gully market under \$300,000!

3 峰 1 🖺

Land Size: 820 sqm

View: https://www.goggin.com.au/sale/vic/greater-

bendigo-region/spring-gully/residential/hous