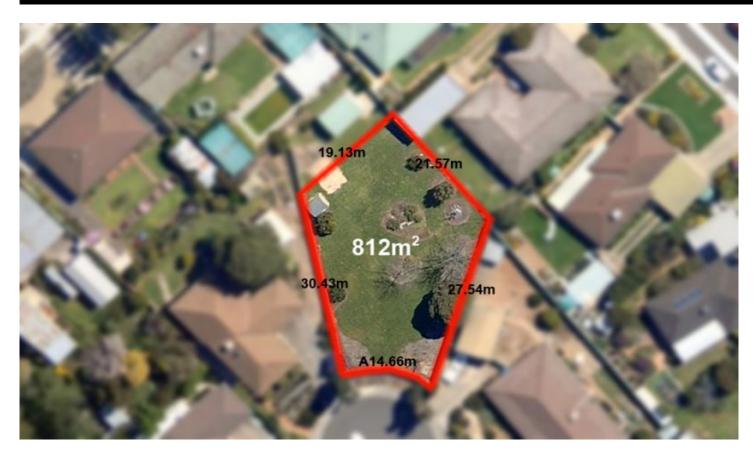

## Strathdale

Just a stone's throw to Kennington Reservoir is this fantastic development site. Close to Latrobe University, Strathvillage Shopping Centre, Schools, Hotel, Strath Hill and public transport is this outstanding block of land. It's ready for you to build your dream home on. At 812m2 it is larger than average and it's fully fenced.

Excellent value in this area and blocks of this size are hard to come by.

| Price     | : \$ 225,000      |
|-----------|-------------------|
| Land Size | : 812 sqm         |
| View      | : https://www.goo |