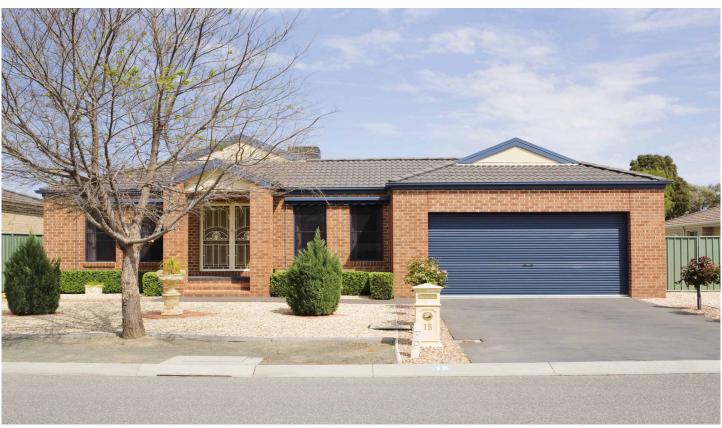

## 18 Candlewood Drive Strathfieldsaye VIC

Step in to this delightful home in the heart of Battunga Park and you will find everything that you need. Through the double front doors you will find a delightful main bedroom with ensuite and walk in robe as well as a full size study. A formal lounge separates the study from the main living area and a large open kitchen and living area opens to the undercover outdoor entertaining area. The remaining bedrooms are spacious and feature built in robes. On the large allotment there is a low maintenance yard with side access and concrete area which is great for basketball and a large garden shed. Don't miss your opportunity to secure this fantastic family home.

3 📭 2 🔓 2 😭

Land Size: 767 sqm

View : https://www.goggin.com.au/sale/vic/greater-

bendigo-region/strathfieldsaye/residential/ho

use/5724502