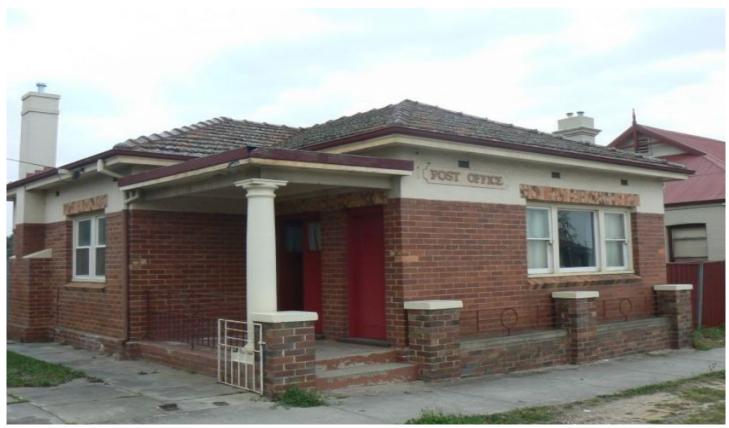

## **Long Gully**

Be a part of history in this quaint property that was once a Post Office. This charming 1 Bedroom red brick home is zoned residential and Business 1 with fantastic exposure. Only 2.5km from the centre of town, you are close to schools, shops and public transport. The Dining and living areas connect to a modern kitchen with s/s appliances and gas heater. A three piece bathroom has been fully renovated with new fixtures and fittings. Good size bedroom with BIR, high ceilings and polished floorboards throughout add character to the home. Plenty of space out the back, the block is roughly 400m2, giving you the option to extend. Side access for the caravan boat or trailer, plus a large shed which has rear access.