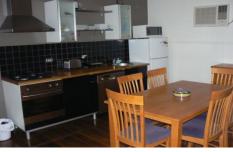

## **Long Gully**

Be a part of history in this quaint property that was once a Post Office. This charming 1 Bedroom red brick home is zoned residential and Business 1 with fantastic exposure. Only 2.5km from the centre of town, you are close to schools, shops and public transport. The Dining and living areas connect to a modern kitchen with s/s appliances and gas heater. A three piece bathroom has been fully renovated with new fixtures and fittings. Good size bedroom with BIR, high ceilings and polished floorboards throughout add character to the home. Plenty of space out the back, the block is roughly 400m2, giving you the option to extend. Side access for the caravan boat or trailer, plus a large shed which has rear access.