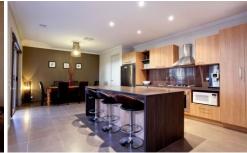

The first floor features beautiful timber floors with 2 livings areas and a designer kitchen. The main bedroom is on the first floor and has all that you could want. Floor to ceiling windows and a large dual base ensuite.