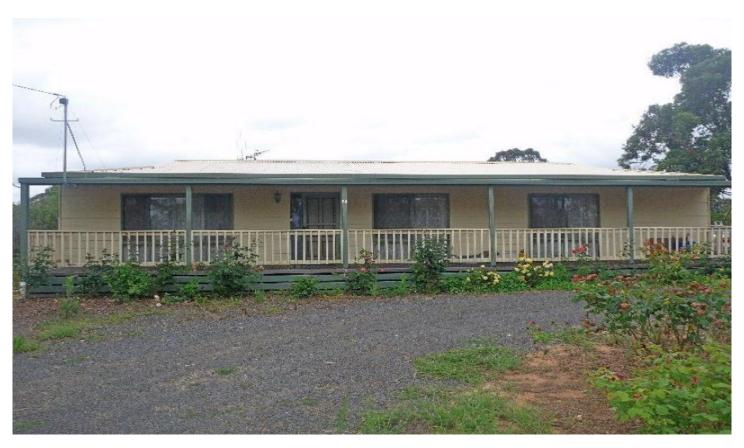

## 55 Gungurru Road HUNTLY VIC

Situated on approx 2 acres is this wonderful farmlet style home only a short walk from Huntly shopping centre and a minutes from Epsom shopping centre and sporting grounds. With 3 large bedrooms, 2 with BIR's and the main with WIR and ensuite. The large kitchen features an electric wall oven and hot plates with a walk in pantry. There is plenty of space for the family in the open plan kitchen and dining room which is serviced by the split system heating and cooling.

Outside is a fantastic timber verandah and deck that fronts the entire home as well as the rear with a larger decked entertaining space. The 2 acres is directly at the rear of the home and fronts Hakea Road allowing for sub division (STCA).