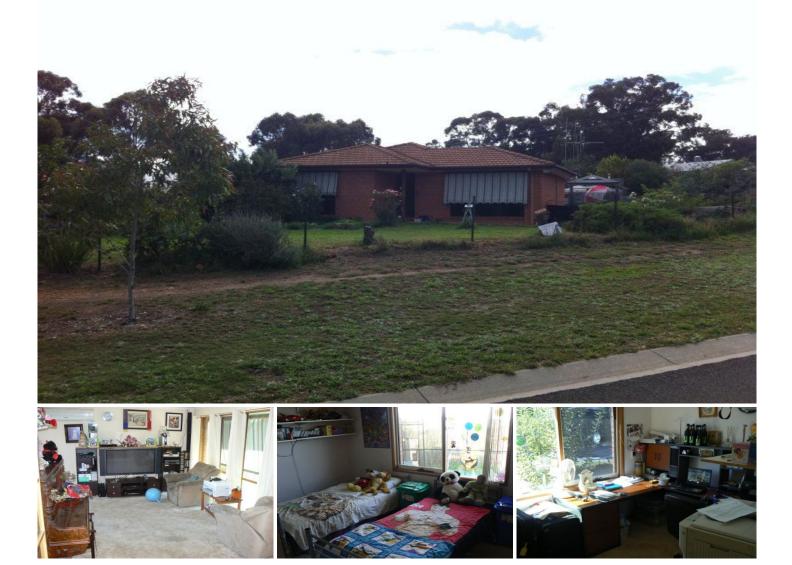

## MAIDEN GULLY

Here is your opportunity to own an great affordable home in Maiden Gullys most popular location. Quiet country living with the convenience of being so close to Bendigo, you will be spoilt with lifesyle.

Located on a fantastic 2200 sqm corner allotment with a 6m x 4m shed all you need to do is add your own touch.

Stepping inside you will find a light filled family home with a good sized lounge leading through to the updated kitchen that features all new stainless steel appliances.

All 3 bedrooms are of excellent size with BIR's and the main also has an ensuite. The fourth bedroom or home office is an excellent size and is perfect for the home office or guest room.

Dont miss this opportunity to get into the Maiden Gully market.