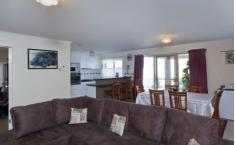

Only 4 years old the J G King home has been personally designed to allow for two spacious living areas and a open planned kitchen with s/s appliances. The Main bedroom has ensuite and walk in robe, ducted heating and cooling throughout and very functional laundry.