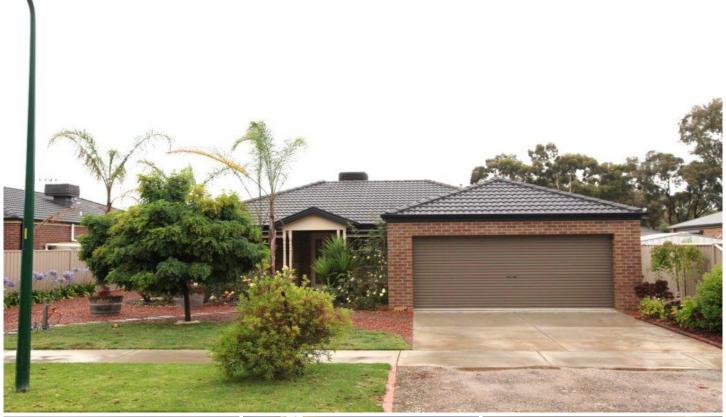

## 68 Myrtle Road EPSOM VIC

Situated in the popular Ascot precinct this quality 3 bedroom plus study BV home has everything a family needs.

Set on a 760 m2 block you will have plenty of room whilst fully landscaped no work to be done.

Only 4 years old the J G King home has been personally designed to allow for two spacious living areas and a open planned kitchen with s/s appliances. The Main bedroom has ensuite and walk in robe, ducted heating and cooling throughout and very functional laundry.

Outside there is undercover entertainment with built in BBQ as well as a paved alfresco area, Colourbond shed with roller door (7x5m aprox.) and side acess for the Van or boat.

So close to the Bendigo Golf course and Village Epsom this property wont last long.