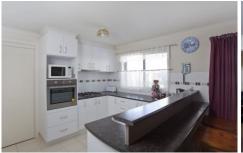

Only 4 years old the J G King home has been personally designed to allow for two spacious living areas and a open planned kitchen with s/s appliances. The Main bedroom has ensuite and walk in robe, ducted heating and cooling throughout and very functional laundry.